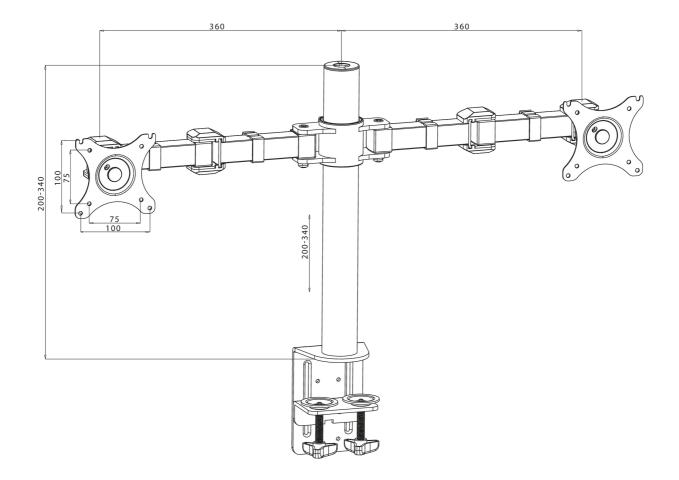

## 01 TECHNICAL SPECIFICATION

| Туре                | desk mount for desktop monitor |
|---------------------|--------------------------------|
| Number of screens   | 2                              |
| Desk monut          | desk clamp                     |
| Screen size         | 10" - 30"                      |
| Height adjustment   | 200 - 400mm                    |
| Screen rotation     | PIVOT 90°                      |
| Tilt                | -85° - 15°                     |
| Swivel              | 180°                           |
| Max weight capacity | 10kg / monitor                 |
| VESA minimum        | 75 x 75mm                      |
| VESA maximum        | 100 x 100mm                    |