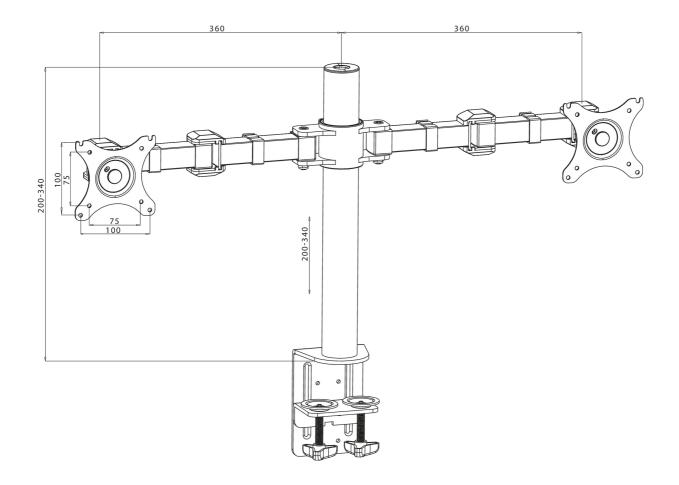

## 01 TECHNICAL SPECIFICATION

| Туре                | desk mount for desktop monitor |
|---------------------|--------------------------------|
| Number of screens   | 2                              |
| Desk monut          | desk clamp                     |
| Screen size         | 10" - 30"                      |
| Height adjustment   | 200 - 400mm                    |
| Screen rotation     | PIVOT 90°                      |
| Tilt                | -85° - 15°                     |
| Swivel              | 180°                           |
| Max weight capacity | 10kg / monitor                 |
| VESA minimum        | 75 x 75mm                      |
| VESA maximum        | 100 x 100mm                    |