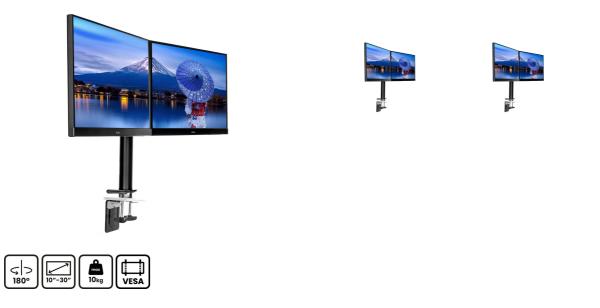

## Simple and functional dual monitor arm

The iiyama DS1002C-B1 is a desk mount (clamp) for two flat screens up to 30". Thanks to the monitor arm you can save space on your desk and the cable management system helps to keep your workplace tidy. Broad adjustment capabilities, including tilt, swivel, height and rotation, the arm offers, allow you to easily adjust the position of the screens to your preferences assuring comfortable and healthy body posture.

## 01 TECHNICAL SPECIFICATION

| Туре                | desk mount for desktop monitor |
|---------------------|--------------------------------|
| Number of screens   | 2                              |
| Desk monut          | desk clamp                     |
| Screen size         | 10" - 30"                      |
| Height adjustment   | 200 - 400mm                    |
| Screen rotation     | PIVOT 90°                      |
| Tilt                | -85° - 15°                     |
| Swivel              | 180°                           |
| Max weight capacity | 10kg / monitor                 |
| VESA minimum        | 75 x 75mm                      |
| VESA maximum        | 100 x 100mm                    |