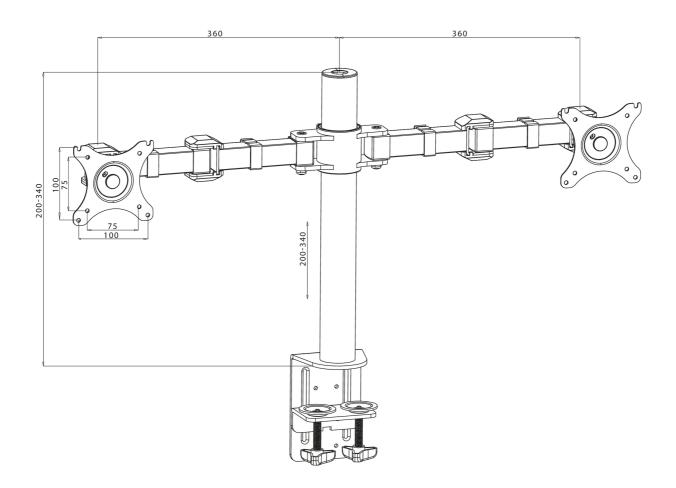

## 01 TECHNICAL SPECIFICATION

| Туре                | desk mount for desktop monitor |
|---------------------|--------------------------------|
| Number of screens   | 2                              |
| Desk monut          | desk clamp                     |
| Screen size         | 10" - 30"                      |
| Height adjustment   | 200 - 400mm                    |
| Screen rotation     | PIVOT 90°                      |
| Tilt                | -85° - 15°                     |
| Swivel              | 180°                           |
| Max weight capacity | 10kg / monitor                 |
| VESA minimum        | 75 x 75mm                      |
| VESA maximum        | 100 x 100mm                    |