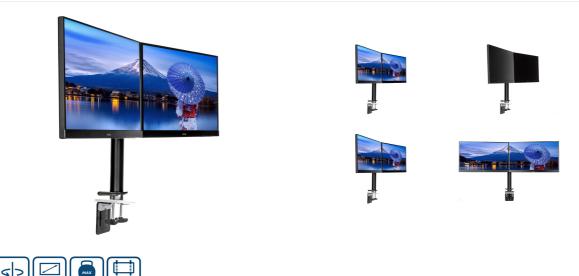

## Simple and functional dual monitor arm

The iiyama DS1002C-B1 is a desk mount (clamp) for two flat screens up to 30". Thanks to the monitor arm you can save space on your desk and the cable management system helps to keep your workplace tidy. Broad adjustment capabilities, including tilt, swivel, height and rotation, the arm offers, allow you to easily adjust the position of the screens to your preferences assuring comfortable and healthy body posture.

## 01 TECHNICAL SPECIFICATION

| Туре                | desk mount for desktop monitor |
|---------------------|--------------------------------|
| Number of screens   | 2                              |
| Desk monut          | desk clamp                     |
| Screen size         | 10" - 30"                      |
| Height adjustment   | 200 - 400mm                    |
| Screen rotation     | PIVOT 90°                      |
| Tilt                | -85° - 15°                     |
| Swivel              | 180°                           |
| Max weight capacity | 10kg / monitor                 |
| VESA minimum        | 75 x 75mm                      |
| VESA maximum        | 100 x 100mm                    |