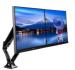

## Sleek and stylish dual gas spring arm

The iiyama DS3002C-B1 is a desk mount (grommet or clamp) for two flat screens up to 27". Using the arm you save space on your desk and thanks to the cable management system it is easier to keep your workplace tidy. But what is more important, offering broad adjustment capabilities including tilt, swivel, height and rotation, the dual gas spring arm makes sure you can easily adjust the position of the screens to your preferences assuring ergonomic body posture.