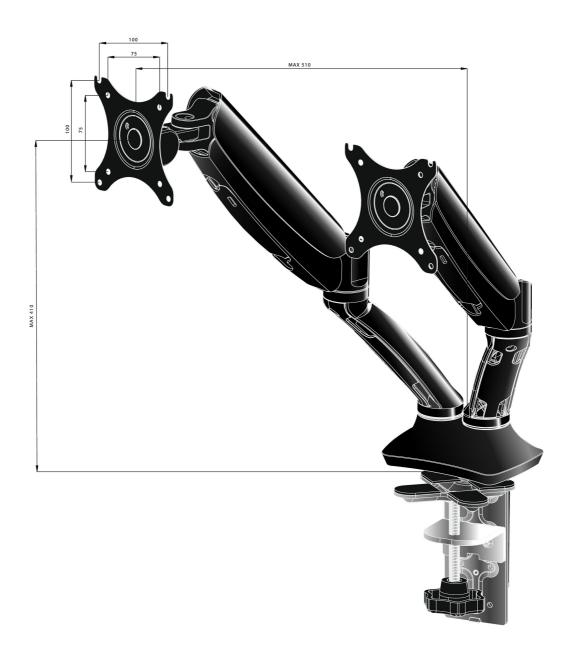

## Sleek and stylish dual gas spring arm

The iiyama DS3002C-B1 is a desk mount (grommet or clamp) for two flat screens up to 27". Using the arm you save space on your desk and thanks to the cable management system it is easier to keep your workplace tidy. But what is more important, offering broad adjustment capabilities including tilt, swivel, height and rotation, the dual gas spring arm makes sure you can easily adjust the position of the screens to your preferences assuring ergonomic body posture.

## **TECHNICAL SPECIFICATION**

| Туре                | gas spring desk mount for desktop monitor |
|---------------------|-------------------------------------------|
| Number of screens   | 2                                         |
| Desk monut          | desk clamp or desk grommet                |
| Screen size         | 10" - 27"                                 |
| Height adjustment   | 0 - 410mm                                 |
| Screen rotation     | PIVOT 90°                                 |
| Tilt                | -85° - 15°                                |
| Swivel              | 360°                                      |
| Max weight capacity | 5kg / monitor                             |
| VESA minimum        | 75 x 75mm                                 |
| VESA maximum        | 100 x 100mm                               |