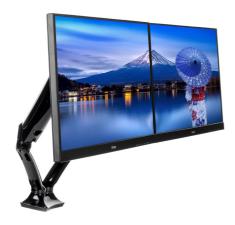

## Sleek and stylish dual gas spring arm

The iiyama DS3002C-B1 is a desk mount (grommet or clamp) for two flat screens up to 27". Using the arm you save space on your desk and thanks to the cable management system it is easier to keep your workplace tidy. But what is more important, offering broad adjustment capabilities including tilt, swivel, height and rotation, the dual gas spring arm makes sure you can easily adjust the position of the screens to your preferences assuring ergonomic body posture.