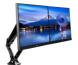

## Sleek and stylish dual gas spring arm

The iiyama DS3002C-B1 is a desk mount (grommet or clamp) for two flat screens up to 27". Using the arm you save space on your desk and thanks to the cable management system it is easier to keep your workplace tidy. But what is more important, offering broad adjustment capabilities including tilt, swivel, height and rotation, the dual gas spring arm makes sure you can easily adjust the position of the screens to your preferences assuring ergonomic body posture.