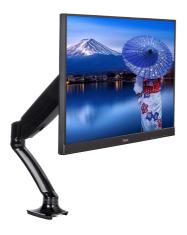

## Sleek and stylish single gas spring monitor arm

The iiyama DS3001C-B1 is a desk mount (grommet or clamp) for flat screens up to 27". Using the arm guarantees you gain additional space on your desk and the cable management system helps to keep the workplace tidy. But more importantly, offering broad adjustment capabilities including tilt, swivel, height and rotation, the arm makes sure you can easily adjust the screen position to your preferences assuring ergonomic body posture.

## 01 TECHNICAL SPECIFICATION

| Туре                | gas spring desk mount for desktop monitor |
|---------------------|-------------------------------------------|
| Number of screens   | 1                                         |
| Desk monut          | desk clamp or desk grommet                |
| Screen size         | 10" - 27"                                 |
| Height adjustment   | 0 - 410mm                                 |
| Screen rotation     | PIVOT 90°                                 |
| Tilt                | -85° - 15°                                |
| Swivel              | 360°                                      |
| Max weight capacity | 5kg / monitor                             |
| VESA minimum        | 75 x 75mm                                 |
| VESA maximum        | 100 x 100mm                               |