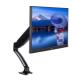

## Sleek and stylish single gas spring monitor arm

The iiyama DS3001C-B1 is a desk mount (grommet or clamp) for flat screens up to 27". Using the arm guarantees you gain additional space on your desk and the cable management system helps to keep the workplace tidy. But more importantly, offering broad adjustment capabilities including tilt, swivel, height and rotation, the arm makes sure you can easily adjust the screen position to your preferences assuring ergonomic body posture.

## 01 TECHNICAL SPECIFICATION

| Туре                | gas spring desk mount for desktop monitor |
|---------------------|-------------------------------------------|
| Number of screens   | 1                                         |
| Desk monut          | desk clamp or desk grommet                |
| Screen size         | 10" - 27"                                 |
| Height adjustment   | 0 - 410mm                                 |
| Screen rotation     | PIVOT 90°                                 |
| Tilt                | -85° - 15°                                |
| Swivel              | 360°                                      |
| Max weight capacity | 5kg / monitor                             |
| VESA minimum        | 75 x 75mm                                 |
| VESA maximum        | 100 x 100mm                               |