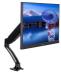

## Sleek and stylish single gas spring monitor arm

The iiyama DS3001C-B1 is a desk mount (grommet or clamp) for flat screens up to 27". Using the arm guarantees you gain additional space on your desk and the cable management system helps to keep the workplace tidy. But more importantly, offering broad adjustment capabilities including tilt, swivel, height and rotation, the arm makes sure you can easily adjust the screen position to your preferences assuring ergonomic body posture.

## 01 TECHNICAL SPECIFICATION

| Туре                | gas spring desk mount for desktop monitor |
|---------------------|-------------------------------------------|
| Number of screens   | 1                                         |
| Desk monut          | desk clamp or desk grommet                |
| Screen size         | 10" - 27"                                 |
| Height adjustment   | 0 - 410mm                                 |
| Screen rotation     | PIVOT 90°                                 |
| Tilt                | -85° - 15°                                |
| Swivel              | 360°                                      |
| Max weight capacity | 5kg / monitor                             |
| VESA minimum        | 75 x 75mm                                 |
| VESA maximum        | 100 x 100mm                               |