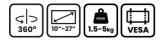

## 01 TECHNICAL SPECIFICATION

| Туре                | gas spring desk mount for desktop monitor |
|---------------------|-------------------------------------------|
| Number of screens   | 1                                         |
| Desk monut          | desk clamp or desk grommet                |
| Screen size         | 10" - 27"                                 |
| Height adjustment   | 0 - 410mm                                 |
| Screen rotation     | PIVOT 90°                                 |
| Tilt                | -85° - 15°                                |
| Swivel              | 360°                                      |
| Max weight capacity | 5kg / monitor                             |
| VESA minimum        | 75 x 75mm                                 |
| VESA maximum        | 100 x 100mm                               |