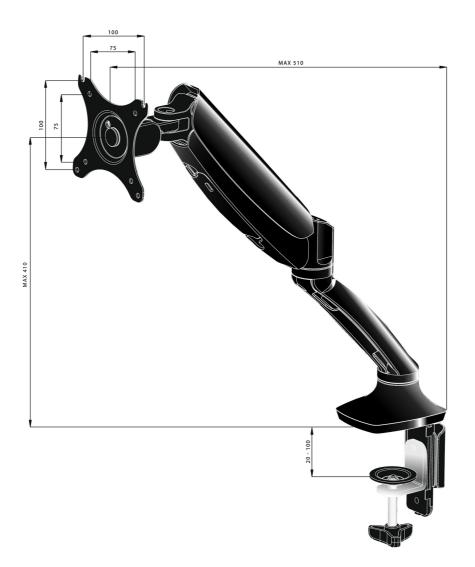

## 01 TECHNICAL SPECIFICATION

| Туре                | gas spring desk mount for desktop monitor |
|---------------------|-------------------------------------------|
| Number of screens   | 1                                         |
| Desk monut          | desk clamp or desk grommet                |
| Screen size         | 10" - 27"                                 |
| Height adjustment   | 0 - 410mm                                 |
| Screen rotation     | PIVOT 90°                                 |
| Tilt                | -85° - 15°                                |
| Swivel              | 360°                                      |
| Max weight capacity | 5kg / monitor                             |
| VESA minimum        | 75 x 75mm                                 |
| VESA maximum        | 100 x 100mm                               |