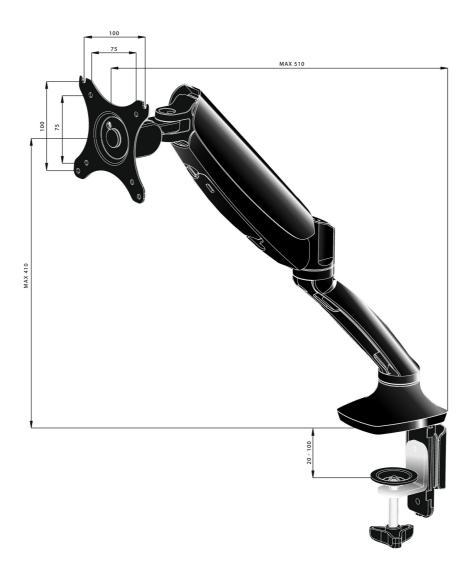

## 01 TECHNICAL SPECIFICATION

| Туре                | gas spring desk mount for desktop monitor |
|---------------------|-------------------------------------------|
| Number of screens   | 1                                         |
| Desk monut          | desk clamp or desk grommet                |
| Screen size         | 10" - 27"                                 |
| Height adjustment   | 0 - 410mm                                 |
| Screen rotation     | PIVOT 90°                                 |
| Tilt                | -85° - 15°                                |
| Swivel              | 360°                                      |
| Max weight capacity | 5kg / monitor                             |
| VESA minimum        | 75 x 75mm                                 |
| VESA maximum        | 100 x 100mm                               |