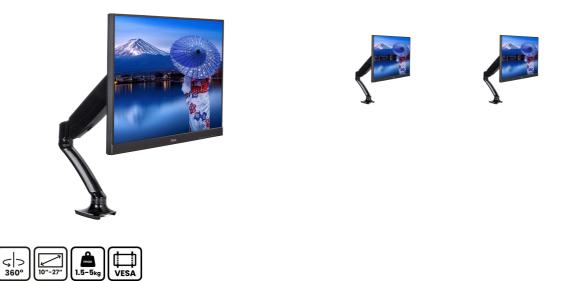

## Sleek and stylish single gas spring monitor arm

The iiyama DS3001C-B1 is a desk mount (grommet or clamp) for flat screens up to 27". Using the monitor arm guarantees you gain additional space on your desk and the cable management system helps to keep the workplace tidy. But more importantly, offering broad adjustment capabilities including tilt, swivel, height and rotation, the arm makes sure you can easily adjust the screen position to your preferences assuring ergonomic body posture.

## 01 TECHNICAL SPECIFICATION

| Туре                | gas spring desk mount for desktop monitor |
|---------------------|-------------------------------------------|
| Number of screens   | 1                                         |
| Desk monut          | desk clamp or desk grommet                |
| Screen size         | 10" - 27"                                 |
| Height adjustment   | 0 - 410mm                                 |
| Screen rotation     | PIVOT 90°                                 |
| Tilt                | -85° - 15°                                |
| Swivel              | 360°                                      |
| Max weight capacity | 5kg / monitor                             |
| VESA minimum        | 75 x 75mm                                 |
| VESA maximum        | 100 x 100mm                               |