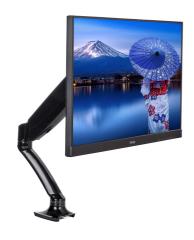

## Sleek and stylish single gas spring monitor arm

The iiyama DS3001C-B1 is a desk mount (grommet or clamp) for flat screens up to 27". Using the monitor arm guarantees you gain additional space on your desk and the cable management system helps to keep the workplace tidy. But more importantly, offering broad adjustment capabilities including tilt, swivel, height and rotation, the arm makes sure you can easily adjust the screen position to your preferences assuring ergonomic body posture.