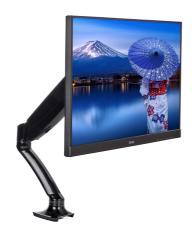

## Sleek and stylish single gas spring monitor arm

The iiyama DS3001C-B1 is a desk mount (grommet or clamp) for flat screens up to 27". Using the arm guarantees you gain additional space on your desk and the cable management system helps to keep the workplace tidy. But more importantly, offering broad adjustment capabilities including tilt, swivel, height and rotation, the arm makes sure you can easily adjust the screen position to your preferences assuring ergonomic body posture.