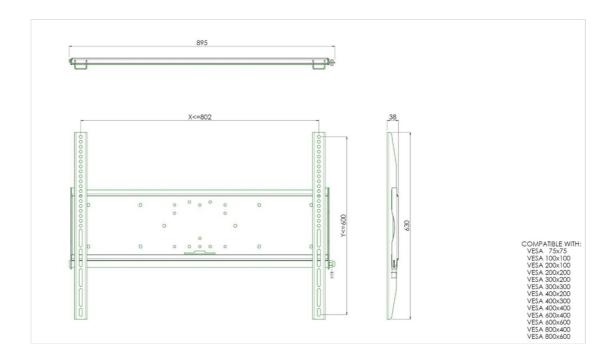

## 01 TECHNICAL SPECIFICATION

| Max weight capacity | 125kg / monitor |
|---------------------|-----------------|
| VESA minimum        | 75 x 75mm       |
| VESA maximum        | 800 x 600mm     |

02 DIMENSIONS / WEIGHT

Weight (without box)

9kg

All trademarks and registered trademarks acknowledged. E & O E. Specification subject to change without notice. All LCD's comply with ISO-9241-307:2008 in connection with pixel defects.