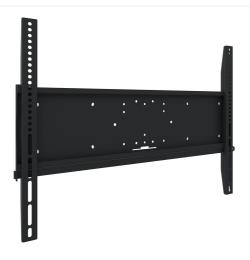

## Universal wall mount, max 805x600mm. 125kg

All universal wall mounts are VESA compatible. Besides wall mounting, our wall mounts can be used for ceiling mounting in combination with a tube set, and directly fastened to the stands thanks to its 170 x 140 mm mounting pattern. The mounts include fastening material to secure the mount to the display. Furthermore they include a safety bar or fixation, offering you protection from theft; a padlock is to be added separately.

## 01 TECHNICAL SPECIFICATION

| Max weight capacity | 125kg / monitor |
|---------------------|-----------------|
| VESA minimum        | 75 x 75mm       |
| VESA maximum        | 800 x 600mm     |

02 DIMENSIONS / WEIGHT