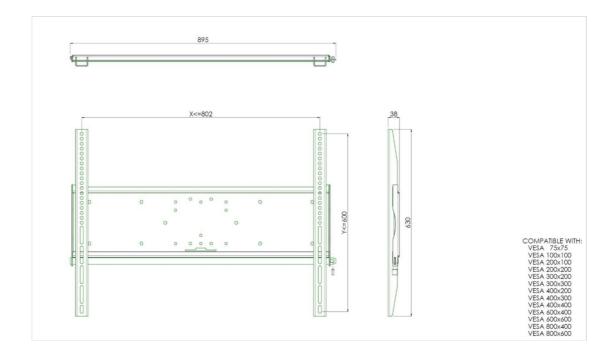

## 01 TECHNICAL SPECIFICATION

| Max weight capacity | 125kg / monitor |
|---------------------|-----------------|
| VESA minimum        | 75 x 75mm       |
| VESA maximum        | 800 x 600mm     |

02 DIMENSIONS / WEIGHT

Weight (without box)

9kg

All trademarks and registered trademarks acknowledged. E & O E. Specification subject to change without notice. All LCD's comply with ISO-9241-307:2008 in connection with pixel defects.