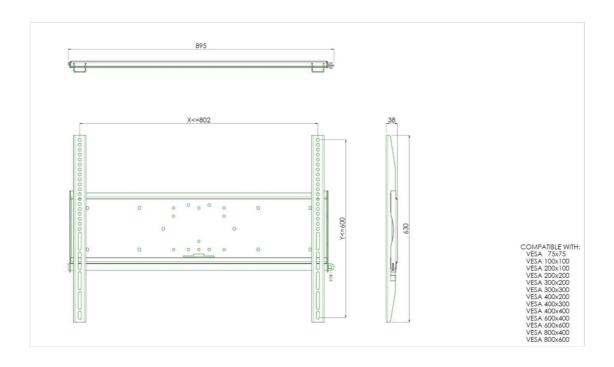

## 01 TECHNICAL SPECIFICATION

| Max weight capacity | 125kg / monitor |
|---------------------|-----------------|
| VESA minimum        | 75 x 75mm       |
| VESA maximum        | 800 x 600mm     |

## 02 DIMENSIONS / WEIGHT

Weight (without box)

9kg