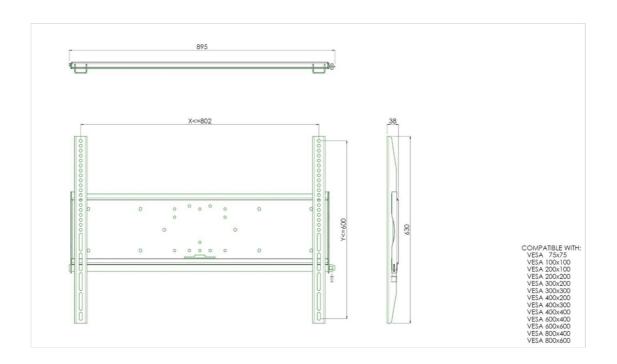

## 01 TECHNICAL SPECIFICATION

| Max weight capacity | 125kg / monitor |
|---------------------|-----------------|
| VESA minimum        | 75 x 75mm       |
| VESA maximum        | 800 x 600mm     |

## 02 DIMENSIONS / WEIGHT

Weight (without box)

9kg