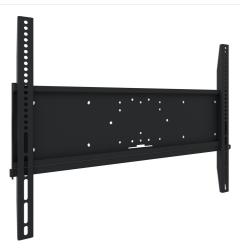

## Universal wall mount, max 800x600mm. 125kg

All universal wall mounts are VESA compatible. Besides wall mounting, our wall mounts can be used for ceiling mounting in combination with a tube set, and directly fastened to the stands thanks to its 170x140mm mounting pattern. The mounts include fastening material to secure the mount to the display. Furthermore they include a safety bar or fixation, offering you protection from theft; a padlock is to be added separately.

## 01 TECHNICAL SPECIFICATION

| Max weight capacity | 125kg / monitor |
|---------------------|-----------------|
| VESA minimum        | 75 x 75mm       |
| VESA maximum        | 800 x 600mm     |