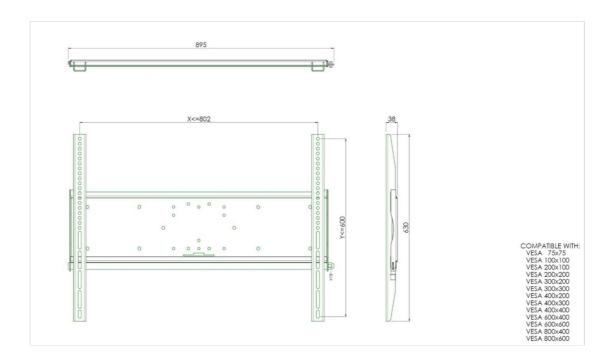

## Universal wall mount, max 800x600mm. 125kg

All universal wall mounts are VESA compatible. Besides wall mounting, our wall mounts can be used for ceiling mounting in combination with a tube set, and directly fastened to the stands thanks to its 170x140mm mounting pattern. The mounts include fastening material to secure the mount to the display. Furthermore they include a safety bar or fixation, offering you protection from theft; a padlock is to be added separately.

## 01 TECHNIKAI PARAMÉTEREK

| Maximális teherbírás | 125kg / monitor |
|----------------------|-----------------|
| VESA minimum         | 75 x 75mm       |
| VESA maximum         | 800 x 600mm     |

Súly (doboz nélkül)