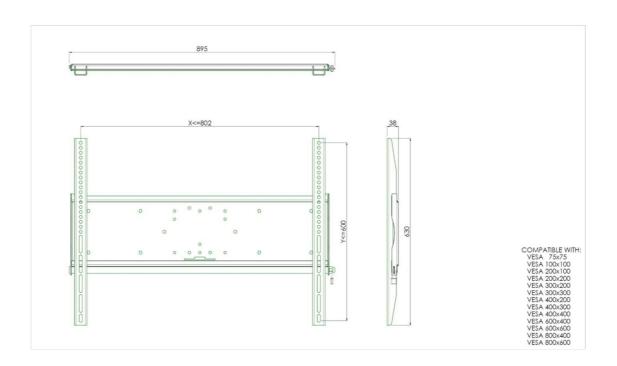

## Universal wall mount, max 800x600mm. 125kg

All universal wall mounts are VESA compatible. Besides wall mounting, our wall mounts can be used for ceiling mounting in combination with a tube set, and directly fastened to the stands thanks to its 170x140mm mounting pattern. The mounts include fastening material to secure the mount to the display. Furthermore they include a safety bar or fixation, offering you protection from theft; a padlock is to be added separately.

## 01 TECHNIKAI PARAMÉTEREK

| Maximális teherbírás | 125kg / monitor |
|----------------------|-----------------|
| VESA minimum         | 75 x 75mm       |
| VESA maximum         | 800 x 600mm     |

Súly (doboz nélkül)