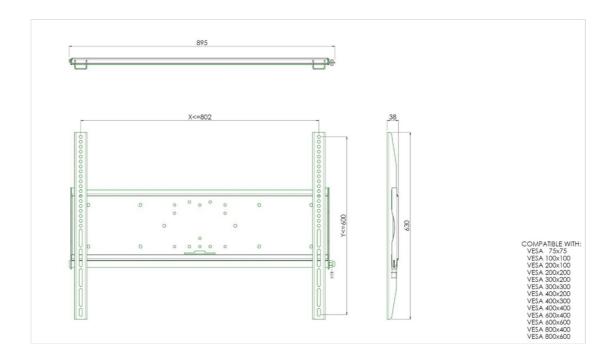

## 01 ESPECIFICACIÓN TÉCNICA

| Peso máximo  | 125kg / monitor |
|--------------|-----------------|
| VESA minimum | 75 x 75mm       |
| VESA maximum | 800 x 600mm     |

02 DIMENSIONES / PESO

Peso (sin caja)