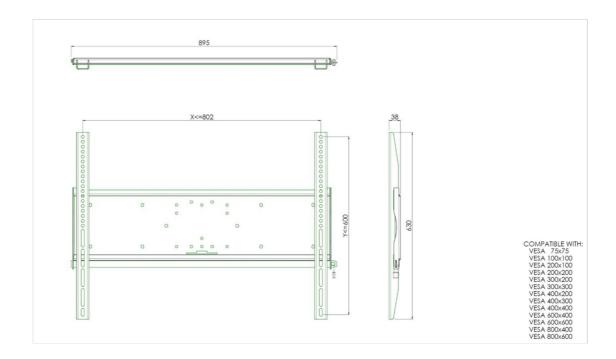

## 01 ESPECIFICACIÓN TÉCNICA

| Peso máximo  | 125kg / monitor |
|--------------|-----------------|
| VESA minimum | 75 x 75mm       |
| VESA maximum | 800 x 600mm     |

02 DIMENSIONES / PESO

Peso (sin caja)