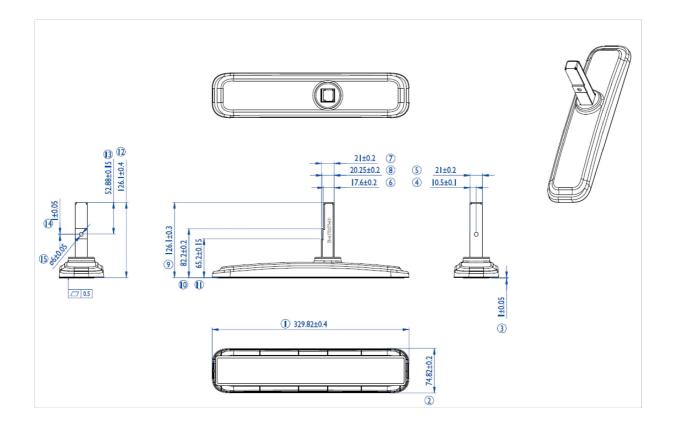

## 01 TECHNICAL SPECIFICATION

| Туре              | Desk stand |
|-------------------|------------|
| Number of screens | 1          |
| Screen size       | 43" - 55"  |

02 DIMENSIONS / WEIGHT

EAN code

4948570031856