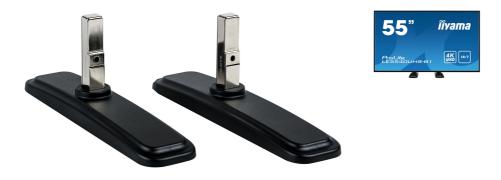

## iiyama desk stands for LFD's up to 55"

Stylish solution for the iiyama large format displays. Easy mounting system for easy installation and stable mounting.

Suitable for the ProLite LE4340S-B1, LE4840S-B1, LE5540S-B1, LH4281S-B1, LH4981S-B1, LH5581S-B1, LH4282SB-B1, LH4982SB-B1, LE4340UHS-B1, LE5040UHS-B1 & LE5540UHS-B1