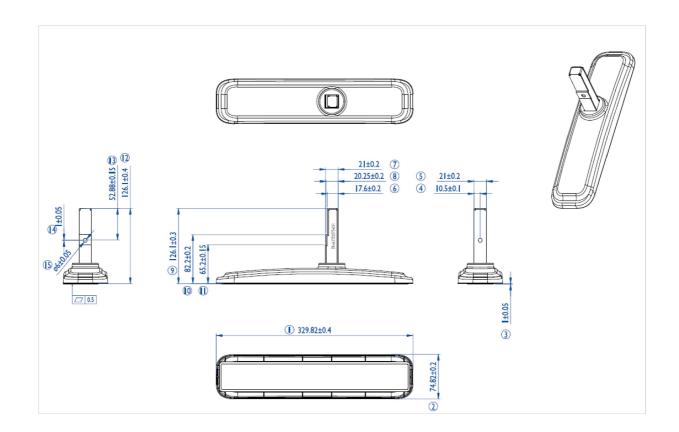

## 01 TECHNICAL SPECIFICATION

| Туре              | Desk stand |
|-------------------|------------|
| Number of screens | 1          |
| Screen size       | 43" - 55"  |

02 DIMENSIONS / WEIGHT

EAN code

4948570031856