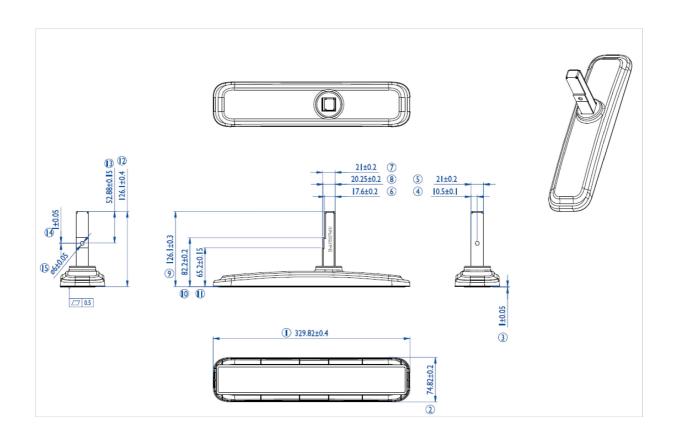

## iiyama desk stands for LFD's up to 55"

Stylish solution for the iiyama large format displays. Easy mounting system for easy installation and stable mounting.

Suitable for the <u>ProLite LE4340S-B1</u>, <u>LE4840S-B1</u>, <u>LE5540S-B1</u>, <u>LH4281S-B1</u>, <u>LH4981S-B1</u>, <u>LH4982SB-B1</u>, <u>LH4982SB-B1</u>, <u>LH5582SB-B1</u>, <u>LE4340UHS-B1</u>, <u>LE5040UHS-B1</u> & <u>LE5540UHS-B1</u>

## 01 TECHNICAL SPECIFICATION

| Туре              | Desk stand |
|-------------------|------------|
| Number of screens | 1          |
| Screen size       | 43" - 55"  |



## 02 DIMENSIONS / WEIGHT

**EAN code** 4948570031856