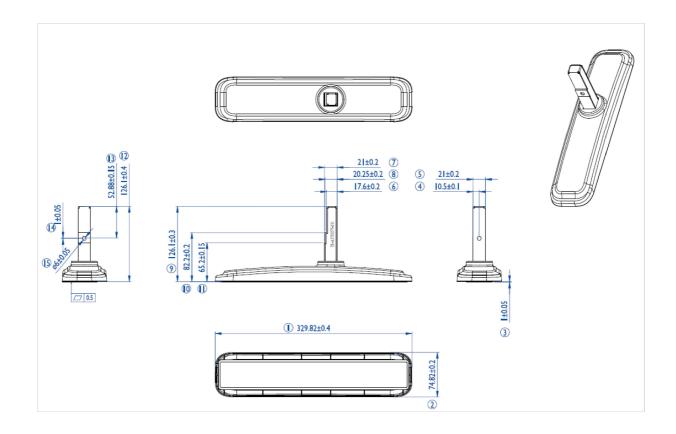

## iiyama desk stands for LFD's up to 55"

Stylish solution for the iiyama large format displays. Easy mounting system for easy installation and stable mounting.

Suitable for the <u>ProLite LE4340S-B1</u>, <u>LE4840S-B1</u>, <u>LE5540S-B1</u>, <u>LH4281S-B1</u>, <u>LH4981S-B1</u>, <u>LH4982SB-B1</u>, <u>LH4982SB-B1</u>, <u>LH5582SB-B1</u>, <u>LE4340UHS-B1</u>, <u>LE5040UHS-B1</u> & <u>LE5540UHS-B1</u>

## 01 TECHNICAL SPECIFICATION

| Туре              | Desk stand |
|-------------------|------------|
| Number of screens | 1          |
| Screen size       | 43" - 55"  |



## 02 DIMENSIONS / WEIGHT

**EAN code** 4948570031856