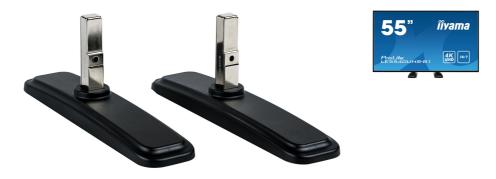

## iiyama desk stands for LFD's up to 55"

Stylish solution for the iiyama large format displays. Easy mounting system for easy installation and stable mounting.

Suitable for the <u>ProLite LE4340S-B1</u>, <u>LE4840S-B1</u>, LE5540S-B1, LH4281S-B1, LH4981S-B1, LH5581S-B1, <u>LH4282SB-B1</u>, <u>LH4982SB-B1</u>, <u>LE5840UHS-B1</u>, <u>LE5540UHS-B1</u>, <u>LE5540UHS-B1}, LE5540UHS-B1</u>, <u>LE5540UHS-B1}, LE5540UHS-B1</u>, <u>LE5540UHS-B1}, LE5540UHS-B1}, LE5540Z, LE5540Z, LE5540Z, LE5540Z, LE5540Z, LE5540Z, LE5540Z, LE55Z, LE5540Z, LE55Z, LE55Z, LE55Z, LE55Z, LE55Z, LE55Z, LE55Z, LE5Z, LE5Z, LE55Z, LE5Z, L</u>