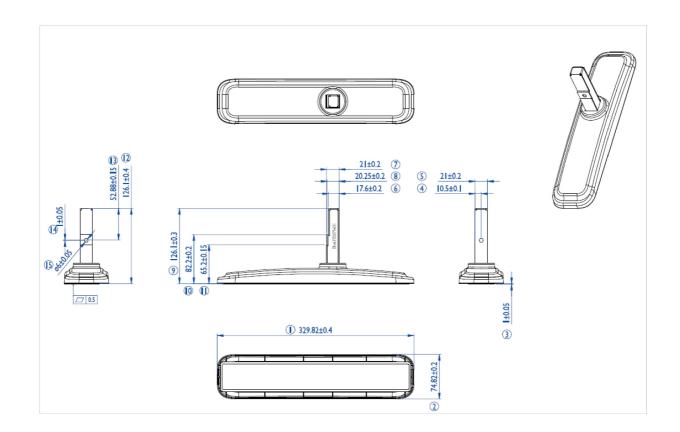

Típus Képernyők száma Képernyő mérete Desk stand 1 43" - 55"

02 MÉRETEK / SÚLY

EAN kód

4948570031856

All trademarks and registered trademarks acknowledged. E & O E. Specification subject to change without notice. All LCD's comply with ISO-9241-307:2008 in connection with pixel defects.