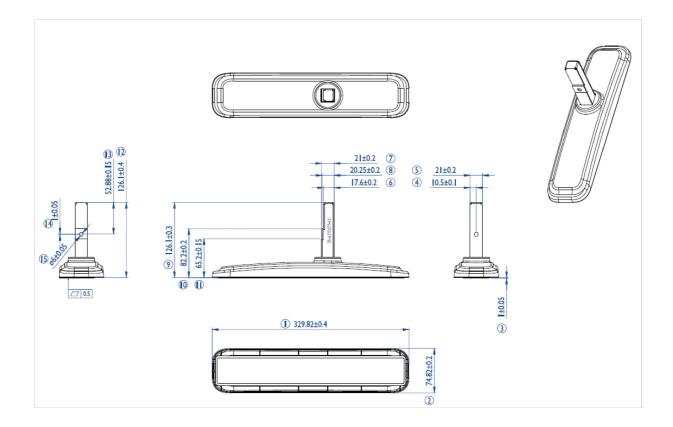

Típus Képernyők száma Képernyő mérete Desk stand 1 43" - 55"

02 MÉRETEK / SÚLY

EAN kód

4948570031856

All trademarks and registered trademarks acknowledged. E & O E. Specification subject to change without notice. All LCD's comply with ISO-9241-307:2008 in connection with pixel defects.