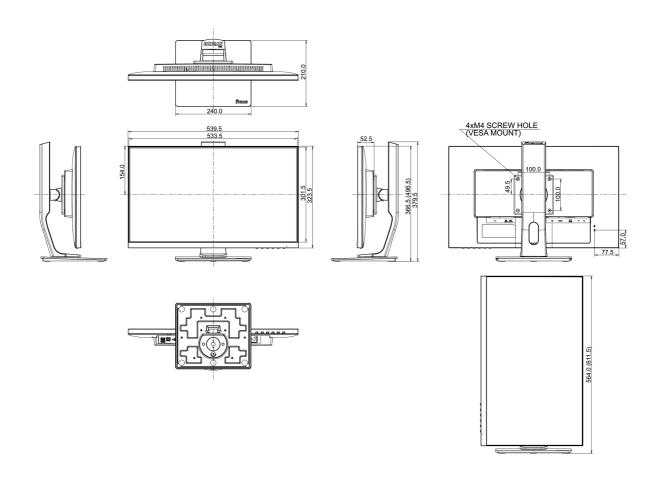

### 04 MECHANICAL

| Display position adjustments | height, pivot (rotation), swivel, tilt |
|------------------------------|----------------------------------------|
| Height adjustment            | 130mm                                  |
| Rotation (PIVOT function)    | 90°                                    |
| Swivel stand                 | 90°; 45 ° left; 45° right              |
| Tilt angle                   | 22° up; 5° down                        |
| VESA mounting                | 100 x 100mm                            |

#### DIMENSIONS / WEIGHT

| Product dimensions W x H x D | 539.5 x 366.5 (496.5) x 210mm |
|------------------------------|-------------------------------|
| Box dimensions W x H x D     | 688 x 400 x 196mm             |
| Weight (without box)         | 5.4kg                         |
| Weight (with box)            | 7kg                           |
| EAN code                     | 4948570115112                 |