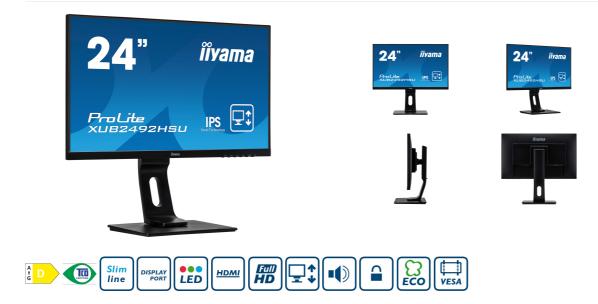

#### 24" IPS technology panel with ultra flat front and height adjustable stand

Stylish edge-to-edge design makes the ProLite XUB2492HSU perfect for multi-monitor set-ups. The IPS panel technology offers accurate and consistent colour reproduction with wide viewing angles. High contrast and brightness values mean the monitor will provide excellent performance for photographic and web design, and the height adjustable stand ensures you can easily adjust the screen position to your preferences. It is a great choice for both multi-monitor Digital Signage and office applications.

#### **IPS Technology**

IPS displays are best known for wide viewing angles and natural, highly accurate colours. They are especially suited for colour-critical applications.

HAS + Pivot

With a height adjustable stand you will create an ergonomic work posture and position that meets all health and safety requirements. This will not only prevent any health issues but will also increase your productivity. The pivot function allows the screen to rotate from landscape to portrait orientation. This functionality can be useful if the application requires more height than width.

# DISPLAY CHARACTERISTICS

| Design              | ultra slim                                                            |
|---------------------|-----------------------------------------------------------------------|
| Diagonal            | 23.8", 60.5cm                                                         |
| Panel               | IPS Panel Technology LED, matte finish                                |
| Native resolution   | 1920 x 1080 (2.1 megapixel Full HD)                                   |
| Aspect ratio        | 16:9                                                                  |
| Panel brightness    | 250 cd/m <sup>2</sup>                                                 |
| Static contrast     | 1000:1                                                                |
| Advanced contrast   | 80M:1                                                                 |
| Response time (GTG) | 4ms                                                                   |
| Viewing zone        | horizontal/vertical: 178°/178°, right/left: 89°/89°, up/down: 89°/89° |
| Colour support      | 16.7mln (sRGB: 99%; NTSC: 72%)                                        |
| Horizontal Sync     | 30 - 80kHz                                                            |
| Viewable area W x H | 527 x 296.5mm, 20.7 x 11.7"                                           |
| Pixel pitch         | 0.275mm                                                               |
| Colour              | matte                                                                 |

#### INTERFACES / CONNECTORS / CONTROLS

| Signal input        | VGA x1<br>HDMI x1<br>DisplayPort x1 |
|---------------------|-------------------------------------|
| USB HUB             | x2 (v.2.0)                          |
| HDCP                | yes                                 |
| Headphone connector | yes                                 |

### 04 MECHANICAL

| Display position adjustments | height, pivot (rotation), swivel, tilt |
|------------------------------|----------------------------------------|
| Height adjustment            | 130mm                                  |
| Rotation (PIVOT function)    | 90°                                    |
| Swivel stand                 | 90°; 45 ° left; 45° right              |
| Tilt angle                   | 22° up; 5° down                        |
| VESA mounting                | 100 x 100mm                            |