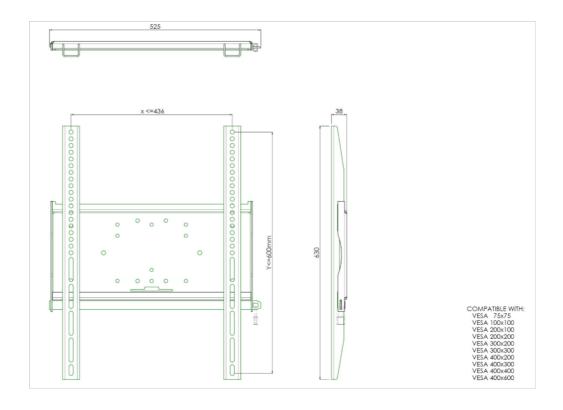

## Universal wall mount, max 436x600mm. 125kg

The MD 052B1010 is a wall mount with longer brackets (63cm) which makes it ideally suitable for mounting small to medium sized large format displays in portrait orientation. Included with the wall mount is a special safety bar to securely fasten your display. Padlock not included. All universal wall mounts are VESA compatible and come with fastening materials necessary to secure the mount to the display. Besides wall mounting, our wall mounts can be used for ceiling mounting in combination with a tube set, and directly fastened to the stand thanks to its 170 x 140 mm mounting pattern.