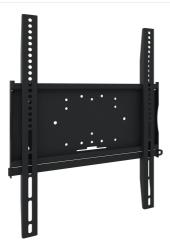

## Universal wall mount, max 436x600mm. 125kg

The MD 052B1010 is a wall mount with longer brackets (63cm) which makes it ideally suitable for mounting small to medium sized large format displays in portrait orientation. Included with the wall mount is a special safety bar to securely fasten your display. Padlock not included. All universal wall mounts are VESA compatible and come with fastening materials necessary to secure the mount to the display. Besides wall mounting, our wall mounts can be used for ceiling mounting in combination with a tube set, and directly fastened to the stand thanks to its 170 x 140 mm mounting pattern.