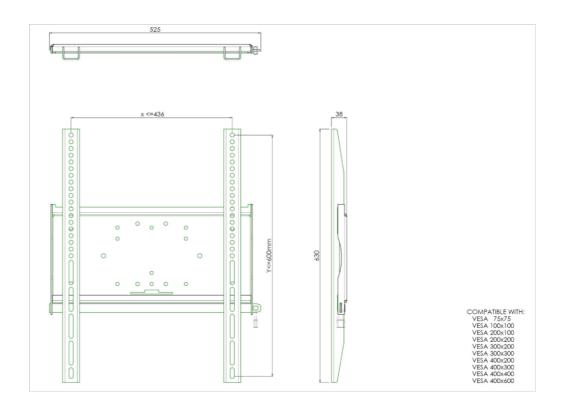

## Universal wall mount, max 436x600mm. 125kg

The MD 052B1010 is a wall mount with longer brackets (63cm) which makes it ideally suitable for mounting small to medium sized large format displays in portrait orientation. Included with the wall mount is a special safety bar to securely fasten your display. Padlock not included. All universal wall mounts are VESA compatible and come with fastening materials necessary to secure the mount to the display. Besides wall mounting, our wall mounts can be used for ceiling mounting in combination with a tube set, and directly fastened to the stand thanks to its 170 x 140 mm mounting pattern.

## 01 TECHNICAL SPECIFICATION

| Туре              | wall mount  |
|-------------------|-------------|
| Number of screens | 1           |
| VESA maximum      | 400 x 600mm |

© IIYAMA CORPORATION. ALL RIGHTS RESERVED