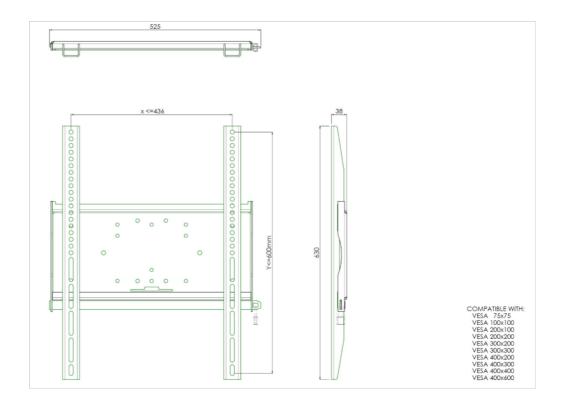

## Universal wall mount, max 436x600mm. 125kg

The MD 052B1010 is a wall mount with longer brackets (63cm) which makes it ideally suitable for mounting small to medium sized large format displays in portrait orientation. Included with the wall mount is a special safety bar to securely fasten your display. Padlock not included. All universal wall mounts are VESA compatible and come with fastening materials necessary to secure the mount to the display. Besides wall mounting, our wall mounts can be used for ceiling mounting in combination with a tube set, and directly fastened to the stand thanks to its 170 x 140 mm mounting pattern.

## 01 TECHNICAL SPECIFICATION

| Туре              | wall mount  |
|-------------------|-------------|
| Number of screens | 1           |
| VESA maximum      | 400 x 600mm |

All trademarks and registered trademarks acknowledged. E & O E. Specification subject to change without notice. All LCD's comply with ISO-9241-307:2008 in connection with pixel defects.