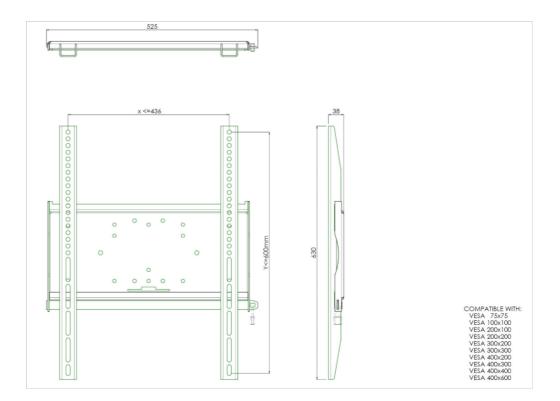

## Universal wall mount, max 436x600mm. 125kg

The MD 052B1010 is a wall mount with longer brackets (63cm) which makes it ideally suitable for mounting small to medium sized large format displays in portrait orientation. Included with the wall mount is a special safety bar to securely fasten your display. Padlock not included. All universal wall mounts are VESA compatible and come with fastening materials necessary to secure the mount to the display. Besides wall mounting, our wall mounts can be used for ceiling mounting in combination with a tube set, and directly fastened to the stand thanks to its 170 x 140 mm mounting pattern.

| Туре              | wall mount  |
|-------------------|-------------|
| Number of screens | 1           |
| VESA maximum      | 400 x 600mm |

All trademarks and registered trademarks acknowledged. E & O E. Specification subject to change without notice. All LCD's comply with ISO-9241-307:2008 in connection with pixel defects.