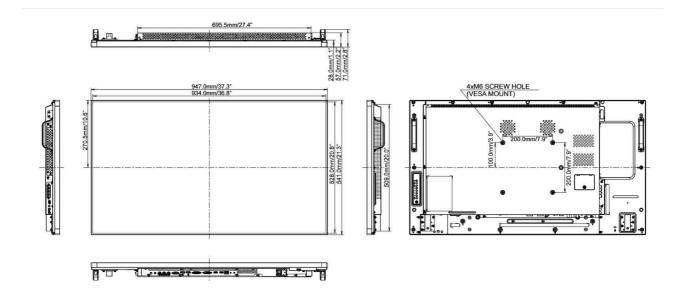

| Diagonal                | 41.9", 106.5cm                                                        |
|-------------------------|-----------------------------------------------------------------------|
| Panel                   | IPS LED, matte finish                                                 |
| Native resolution       | 1920 x 1080 (Full HD 1080p, 2.1 megapixel)                            |
| Aspect ratio            | 16:9                                                                  |
| Panel brightness        | 500 cd/m <sup>2</sup>                                                 |
| Static contrast         | 1 300:1                                                               |
| Advanced contrast       | 0M:1                                                                  |
| Response time (GTG)     | 8ms                                                                   |
| Viewing zone            | horizontal/vertical: 178°/178°, right/left: 89°/89°, up/down: 89°/89° |
| Colour support          | 1.07B 10bit (8bit + Hi-FRC)                                           |
| Horizontal Sync         | 30 - 83kHz                                                            |
| Viewable area W x H     | 927.94 x 521.96mm, 36.5 x 20.5"                                       |
| Pixel pitch             | 0.4833mm                                                              |
| Bezel colour and finish | black, matte                                                          |

Plug&Play DDC2B, Mac OSX

| Orientation    | landscape   |
|----------------|-------------|
| Fanless design | yes         |
| VESA mounting  | 200 x 200mm |

### 09 DIMENSIONS / WEIGHT

| Product dimensions W x H x D | 947 x 541 x 71mm |
|------------------------------|------------------|
| Weight (without box)         | 15.3kg           |

All trademarks and registered trademarks acknowledged. E & O E. Specification subject to change without notice. All LCD's comply with ISO-9241-307:2008 in connection with pixel defects.