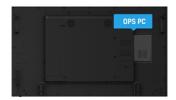

### 42" large format display, 24/7 operation and OPS PC slot

The professional appearance of the ProLite LH4281S incorporates a slim design featuring a sleek bezel. Featuring IPS panel technology this elegant display ensures exceptional colour accuracy and vivid, life-like quality from all angles. The LED-backlit technology guarantees low power consumption and reliable long-term operation. Built in expansion slot supports the Open Pluggable Specification (OPS) standard; it simplifies the installation of a plug-in PC for digital signage applications. Landscape and Portrait friendly, ProLite LH4281S is designed for a continuous operation. Perfect for true impact in Digital Signage and an ideal solution for a video wall set-up.

**IPS** 

IPS displays are best known for wide viewing angles and natural, highly accurate colours. They are especially suited for colour-critical applications.

**OPS PC SLOT** 

Built-in expansion slot supports the Open Pluggable Specification (OPS) standard; it simplifies the installation of a plug-in PC for digital signage applications.