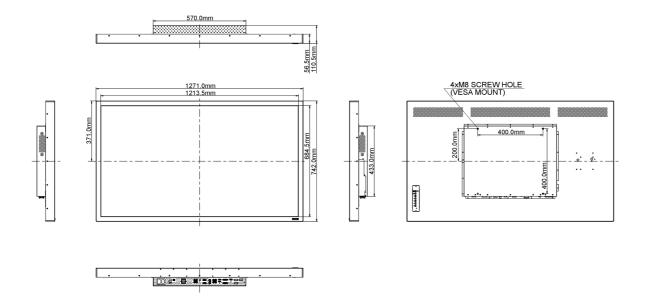

### 09 DIMENSIONS / WEIGHT

| Product dimensions W x H x D | 1271 x 742 x 110.5mm |
|------------------------------|----------------------|
| Weight (without box)         | 43.1kg               |

All trademarks and registered trademarks acknowledged. E & O E. Specification subject to change without notice. All LCD's comply with ISO-9241-307:2008 in connection with pixel defects.