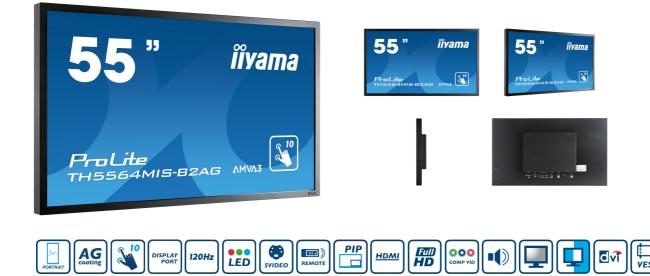

## ProLite TH5564MIS - 55" Full HD professional large format display with 10 compatible touch points

Incorporating the new InfraRed 10 point touch feature along with supreme AMVA3 panel colour performance, this display offers the optimum performance for a truly multi-user interactive experience. With the ability to handle up to 10 individual touch points, the TH5564MIS offers an exceptional capacity within Retail, Education, Training, Corporate and B2B markets. Features include PIP and PBP perfect for Video Conferencing or handing multi-input content in many environments. It also features an ambient light sensor delivering optimal picture quality with the added benefit of saving on power. Incorporating Protection Glass and AG-coating the display can handle harshest environments from the Classroom to Public Domain Retail installation. Landscape and Portrait friendly, a perfect solution for Interactive Digital Signage.

## 01 DISPLAY CHARACTERISTICS

| Diagonal                | 54.6", 138.8cm                                                        |
|-------------------------|-----------------------------------------------------------------------|
| Panel                   | AMVA3 LED-Backlit, AG80 Coated Glass                                  |
| Native resolution       | 1920 x 1080 (Full HD 1080p, 2.1 megapixel)                            |
| Aspect ratio            | 16:9                                                                  |
| Panel brightness        | 450 cd/m <sup>2</sup>                                                 |
| Static contrast         | 4000:1                                                                |
| Advanced contrast       | 0M:1                                                                  |
| Response time (GTG)     | 6.5ms                                                                 |
| Viewing zone            | horizontal/vertical: 178°/178°, right/left: 89°/89°, up/down: 89°/89° |
| Colour support          | 1.07B 10bit (8bit + Hi-FRC)                                           |
| Horizontal Sync         | 30 - 83kHz                                                            |
| Viewable area W x H     | 1209.6 x 680.4mm, 47.6 x 26.8"                                        |
| Pixel pitch             | 0.63mm                                                                |
| Bezel colour and finish | black, matte                                                          |