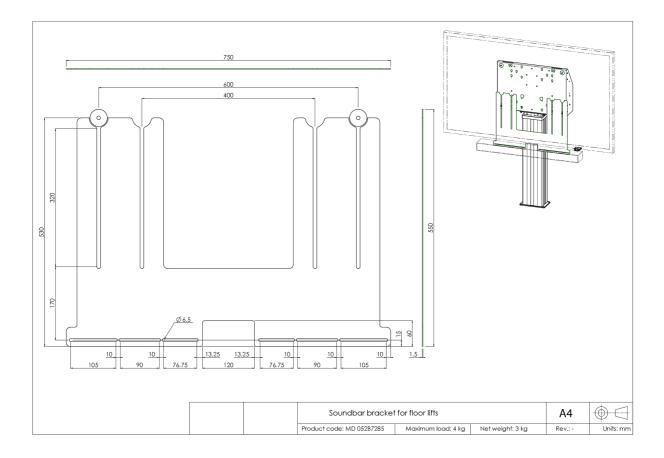

The bracket has a VESA width of 400/600. Max. distance between center lower VESA mounting holes and center soundbar mounting holes is 515mm. The bracket can be used in combination with an adapter set for displays with a larger VESA mounting pattern. Works with most soundbars.

## 02 DIMENSIONS / WEIGHT

| Product dimensions W x H x D | 750 x 530 x 1.5mm |
|------------------------------|-------------------|
| Weight (without box)         | 4kg               |
| Weight (with box)            | 5kg               |
| EAN code                     | 4948570032297     |