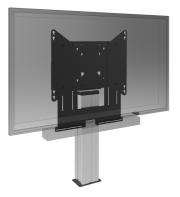

## Universal soundbar bracket for floor lifts and wall mounts

Upgrade the audio of your iiyama floor lift/ wall mounted large format display with this universal soundbar bracket and enjoy a better sound. The soundbar bracket allows you to install and use a soundbar below the display on our (height-adjustable) floor lifts and wall mounts. The soundbar bracket is mounted in between the back plate and the display using the display's lower VESA mounting bolts.