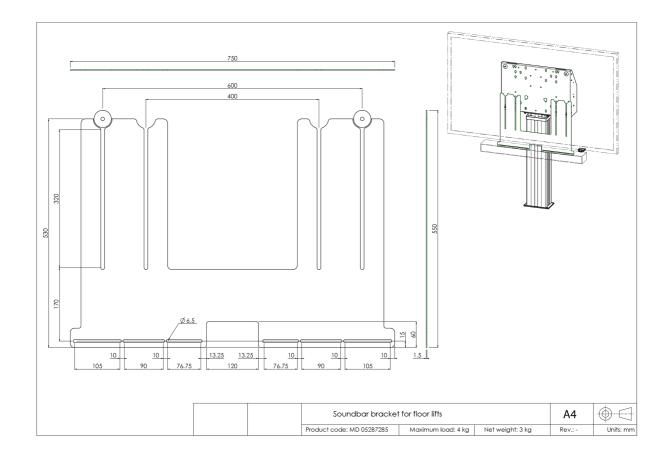

The bracket has a VESA width of 400/600. Max. distance between center lower VESA mounting holes and center soundbar mounting holes is 515mm. The bracket can be used in combination with an adapter set for displays with a larger VESA mounting pattern. Works with most soundbars.

## 02 DIMENSIONS / WEIGHT

| Product dimensions W x H x D | 750 x 530 x 1.5mm |
|------------------------------|-------------------|
| Weight (without box)         | 4kg               |
| Weight (with box)            | 5kg               |
| EAN code                     | 4948570032297     |