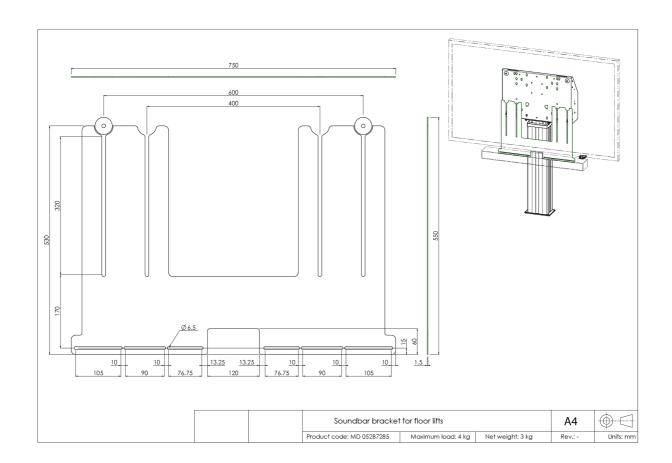

The bracket has a VESA width of 400/600. Max. distance between center lower VESA mounting holes and center soundbar mounting holes is 515mm. The bracket can be used in combination with an adapter set for displays with a larger VESA mounting pattern. Works with most soundbars.

## 02 DIMENSIONS / WEIGHT

| Product dimensions W x H x D | 750 x 530 x 1.5mm |
|------------------------------|-------------------|
| Weight (without box)         | 4kg               |
| Weight (with box)            | 5kg               |
| EAN code                     | 4948570032297     |