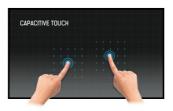

#### Touch technology - Capacitive

This technology uses a sensor-grid of micro-fine wires integrated into the glass that covers the screen. Touch is detected because electrical characteristics of the sensor grid change when human finger is placed on the glass. Thanks to the glass overlay this technology is highly durable, and the touch function remains unaffected even if the glass is scratched. It offers perfect picture performance and will work with human finger (also latex gloved) and stylus-pen.