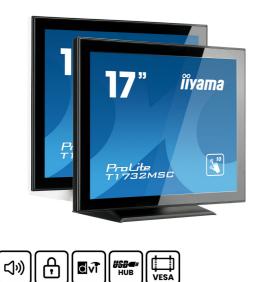

#### 17" Projective Capacitive 10pt touch screen

The ProLite T1732MSC 17" multi-touch screen is based on projected capacitive technology which thanks to a glass overlay covering the screen guarantees high durability, scratch-resistance and perfect picture performance. The touch function remains unaffected even if the glass is scratched. A solid and steady base supports the TouchScreen with an adjustable stand offering full 90 degree positioning angles. Menu Buttons are located on the side of the screen which can be locked to prevent tampering and includes a handy function to deactivate the TouchScreen for cleaning. In addition the edge-to-edge glass design creates an eye-catching finish with high light transmission guaranteeing perfect picture clarity and brilliant colours. Available in black and white.

## 01 DISPLAY CHARACTERISTICS

| Design                  | Edge to edge glass                                                    |
|-------------------------|-----------------------------------------------------------------------|
| Diagonal                | 17", 43cm                                                             |
| Panel                   | TN LED                                                                |
| Native resolution       | 1280 x 1024 (1.3 megapixel)                                           |
| Aspect ratio            | 5:4                                                                   |
| Panel brightness        | 250 cd/m <sup>2</sup>                                                 |
| Brightness              | 225 cd/m <sup>2</sup> with touch                                      |
| Light transmittance     | 90%                                                                   |
| Static contrast         | 1 000:1 with touch                                                    |
| Response time (GTG)     | 5ms                                                                   |
| Viewing zone            | horizontal/vertical: 170°/160°, right/left: 85°/85°, up/down: 80°/80° |
| Colour support          | 16.7mln                                                               |
| Horizontal Sync         | 31,4 - 80kHz                                                          |
| Viewable area W x H     | 338 x 270.5mm, 13.3 x 10.6"                                           |
| Pixel pitch             | 0.264mm                                                               |
| Bezel colour and finish | black, matte                                                          |