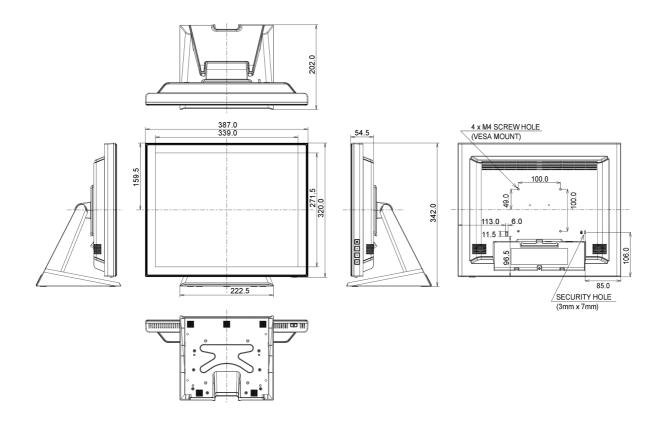

## 01 DISPLAY CHARACTERISTICS

| Design                  | Edge to edge glass                                                    |
|-------------------------|-----------------------------------------------------------------------|
| Diagonal                | 17", 43cm                                                             |
| Panel                   | TN LED                                                                |
| Native resolution       | 1280 x 1024 (1.3 megapixel)                                           |
| Aspect ratio            | 5:4                                                                   |
| Panel brightness        | 250 cd/m <sup>2</sup>                                                 |
| Brightness              | 225 cd/m <sup>2</sup> with touch                                      |
| Light transmittance     | 90%                                                                   |
| Static contrast         | 1 000:1 with touch                                                    |
| Response time (GTG)     | 5ms                                                                   |
| Viewing zone            | horizontal/vertical: 170°/160°, right/left: 85°/85°, up/down: 80°/80° |
| Colour support          | 16.7mln                                                               |
| Horizontal Sync         | 31,4 - 80kHz                                                          |
| Viewable area W x H     | 338 x 270.5mm, 13.3 x 10.6"                                           |
| Pixel pitch             | 0.264mm                                                               |
| Bezel colour and finish | black, matte                                                          |

| Tilt angle              | 90° up; 5° down |
|-------------------------|-----------------|
| VESA mounting           | 100 x 100mm     |
| Cable management system | yes             |

#### 08 POWER MANAGEMENT

| Power supply unit            | internal                                                       |
|------------------------------|----------------------------------------------------------------|
| Power supply                 | AC 100 - 240V, 50/60Hz                                         |
| Power usage                  | 25W typical, 2W stand by, 2W off mode                          |
| 09 SUSTAINABILITY            |                                                                |
| Regulations                  | CB, CE, TÜV-Bauart, GOST, RoHS support, ErP, WEEE, VCCI, REACH |
| REACH SVHC                   | above 0.1%: Lead                                               |
| 10 DIMENSIONS / WEIGHT       |                                                                |
| Product dimensions W x H x D | 387 x 342 x 202mm                                              |
| Weight (without box)         | 5.6kg                                                          |