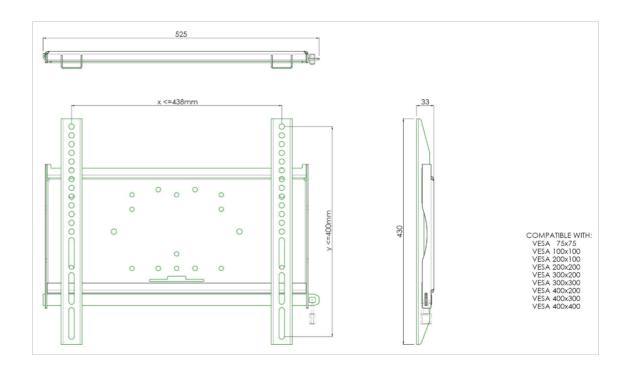

## Universal wall mount, max 438x400mm. 125kg

All universal wall mounts are VESA compatible. Besides wall mounting, all our wall mounts can be used for ceiling mounting in combination with a tube set and for floor mounting (using coupling bolts) together with a stand. The mounts include fastening material to secure the mount to the display. Furthermore they include a safety bar or fixation, offering you protection from theft; a padlock is to be added separately.