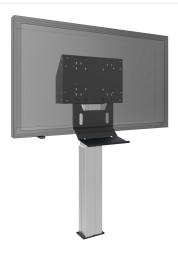

## Keyboard platform for floor lifts

The MD 063B7240 keyboard platform can be used to install a keyboard underneath a large format display on a floor lift. The keyboard platform is mounted on the underside of the floor lift backplate. The platform can be used for most floor lifts and large format displays up to 70". The maximum distance between center VESA and the bottom edge of the display is 476mm.