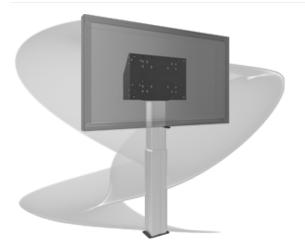

## Floor lift for (touch) flat screens max 120 kg

Quick and easy to install floor lift, allowing electrical height adjustment of your (touch) screen. The lift is fitted with a screen bracket containing most VESA patterns, making it suitable for almost every display. Please note: If your screen is too big (VESA 600-500/600 or VESA 800-500/600), please use the MD 052B7280 adapter. Unit requires positioning on the specially developed base plate (MD 052B7210) or close to a wall after which it can be fastened with the adjustable wall mounting kit (MD 052B7230). The floor lift comes with a remote control to adjust the display 600 mm in height. Behind the mounting feature, room is reserved for placing a mini PC. For the use of a thin-client PC a VESA 75/100 mounting pattern is included.