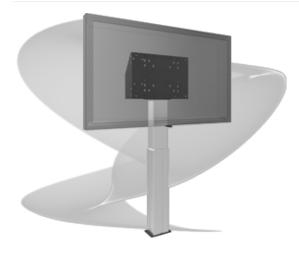

## Floor lift for (touch) flat screens max 120 kg

Quick and easy to install floor lift, allowing electrical height adjustment of your (touch) screen. The lift is fitted with a screen bracket containing most VESA patterns, making it suitable for almost every display. Please note: If your screen is too big (VESA 600-500/600 or VESA 800-500/600), please use the <u>MD 052B7280</u> adapter. Unit requires positioning on the specially developed base plate (<u>MD 052B7210</u>) or close to a wall after which it can be fastened with the adjustable wall mounting kit (<u>MD 052B7230</u>). The floor lift comes with a remote control to adjust the display 600 mm in height. Behind the mounting feature, room is reserved for placing a mini PC. For the use of a thin-client PC a VESA 75/100 mounting pattern is included.