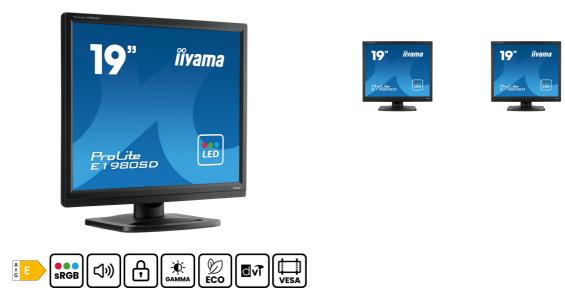

#### **Reliable office solution**

The 19" ProLite E1980SD is a LED-backlit monitor with good response time, high contrast and sRGB and gamma correction functions that permit even the finest nuances of colour to be set accurately. The ProLite E1980SD includes DVI and VGA connectivity and is available in black.

## 01 DISPLAY CHARACTERISTICS

| Diagonal            | 19", 48cm                                                             |
|---------------------|-----------------------------------------------------------------------|
| Native resolution   | 1280 x 1024 (1.3 megapixel)                                           |
| Aspect ratio        | 5:4                                                                   |
| Panel brightness    | 250 cd/m <sup>2</sup>                                                 |
| Static contrast     | 1000:1                                                                |
| Advanced contrast   | 12M:1                                                                 |
| Response time (GTG) | 5ms                                                                   |
| Viewing zone        | horizontal/vertical: 170°/160°, right/left: 85°/85°, up/down: 80°/80° |
| Colour support      | 16.7mln (sRGB: 99%; NTSC: 72%)                                        |
| Horizontal Sync     | 24 - 83kHz                                                            |
| Viewable area W x H | 376.32 x 301.05mm, 14.8 x 11.9"                                       |
| Pixel pitch         | 0.294mm                                                               |
| Colour              | matte, black                                                          |

#### 02 INTERFACES / CONNECTORS / CONTROLS

| Signal input    | VGA x1<br>DVI x1                                                                                                                                                                                                                                                                            |
|-----------------|---------------------------------------------------------------------------------------------------------------------------------------------------------------------------------------------------------------------------------------------------------------------------------------------|
| HDCP            | yes                                                                                                                                                                                                                                                                                         |
| 03 FEATURES     |                                                                                                                                                                                                                                                                                             |
| OSD languages   | EN, DE, FR, ES, IT, PT, CN, RU, JP                                                                                                                                                                                                                                                          |
| Control buttons | Power, Menu, +/ Volume Button, -/ ECO Button, AUTO                                                                                                                                                                                                                                          |
| User controls   | luminance (contrast, brightness, ECO, i-Style colour, ACR), image setup (clock, phase, H. position, V. position), colour adjust (gamma, colour temperature, sRGB), OSD setup (H. position, V. position, timeout, language), others (reset, signal select, information), volume, auto adjust |
| Speakers        | 2 x 1W                                                                                                                                                                                                                                                                                      |
| Convenience     | Kensington-lock™ prepared, DDC2B, Mac OSX                                                                                                                                                                                                                                                   |

### 04 MECHANICAL

| Display position adjustments | tilt            |
|------------------------------|-----------------|
| Tilt angle                   | 21° up; 4° down |
| VESA mounting                | 100 x 100mm     |