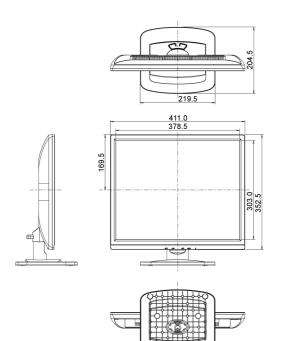

### 04 MECHANICAL

| Display position adjustments | tilt            |
|------------------------------|-----------------|
| Tilt angle                   | 21° up; 4° down |
| VESA mounting                | 100 x 100mm     |

| Product dimensions W x H x D | 411 x 402 x 204.5mm |
|------------------------------|---------------------|
| Weight (without box)         | 3.2kg               |
| EAN code                     | 4948570111664       |