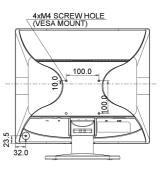

### 04 MECHANICAL

| Display position adjustments | tilt            |
|------------------------------|-----------------|
| Tilt angle                   | 21° up; 4° down |
| VESA mounting                | 100 x 100mm     |

| Product dimensions W x H x D | 411 x 402 x 204.5mm |
|------------------------------|---------------------|
| Weight (without box)         | 3.2kg               |
| EAN code                     | 4948570111664       |