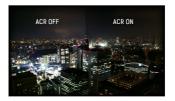

#### ACR

Contrast Ratio is a measurement of the difference between the darkest black and the brightest white your monitor can display. Advanced Contrast Ratio is a feature that automatically adjusts contrast and brightness of the screen to assure perfect picture quality while watching films and playing games.