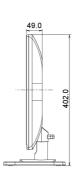

| Product dimensions W x H x D | 411 x 402 x 204.5mm |
|------------------------------|---------------------|
| Weight (without box)         | 3.2kg               |
| EAN code                     | 4948570111664       |