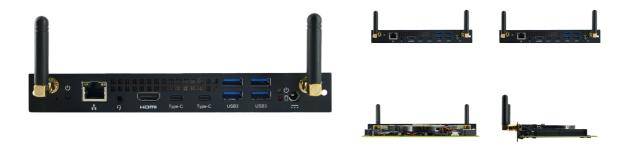

# An Intel® i3 SDM-L slot PC with Windows® 11 which supports 4K (3840x2160) resolution

This mini SDM-L PC with an Intel® Core™ i3 processor turns your iiyama large format display from the ProLite LH54 Series and LH75 Series (50" and larger) into a stand-alone solution. It comes equipped with a powerful Intel® processor, integrated Ultra HD graphics, and a fast SSD. It features 4 USB3.2 Gen1 ports and 2 Type-C ports (USB3.2 + DP ALT).

#### 02 INTERFACES / CONNECTORS / CONTROLS

| Signal output     | USB-C x2 (DP 1.4 Alt mode, 4K @60Hz)<br>HDMI x1 (2.0, 4K @60Hz) |
|-------------------|-----------------------------------------------------------------|
| USB A             | x4 (v.3.2 Gen1, 5Gbit)                                          |
| USB-C             | x2 (v.3.2 Gen1, 5Gbit)                                          |
| Headset connector | (Audio & microphone)                                            |
| LAN               | x1 (RJ45)                                                       |