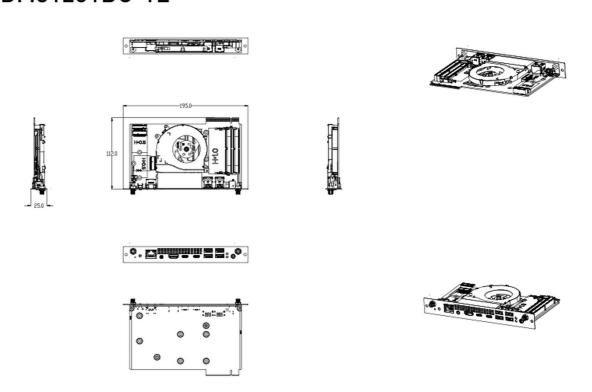

**Power usage** 72W typical, 0.5W stand by

| Product dimensions L x W x H | 195 x 110 x 25mm |
|------------------------------|------------------|
| Weight (without box)         | 0.4kg            |
| Weight (with box)            | 0.61kg           |
| EAN code                     | 49485700333348   |