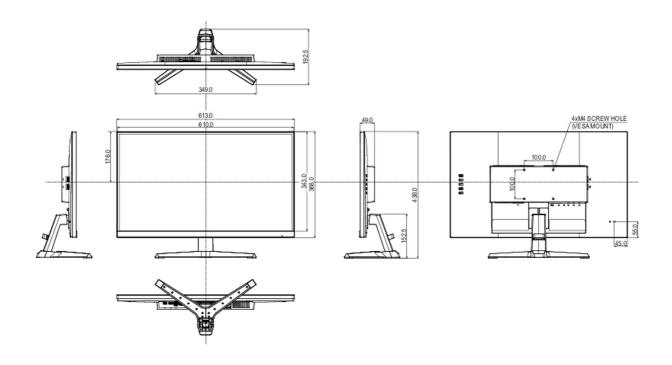

## MECHANICAL

| Display position adjustments | tilt            |
|------------------------------|-----------------|
| Tilt angle                   | 23° up; 5° down |
| VESA mounting                | 100 x 100mm     |
| Cable management system      | yes             |

# 08 DIMENSIONS / WEIGHT

| Product dimensions W x H x D | 613 x 557.5 x 213mm |
|------------------------------|---------------------|
| Box dimensions W x H x D     | 690 x 432 x 140mm   |
| Weight (without box)         | 5.4kg               |
| EAN code                     | 4948570123971       |