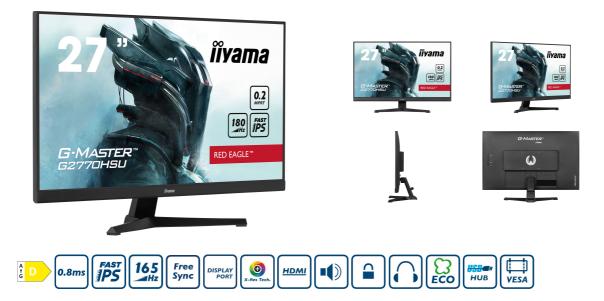

### Unleash your full gaming potential with the Fast IPS G2770HSU Red Eagle

Gain the competitive edge you need to unlock your full gaming potential with the 27" G2770HSU monitor. Featuring an ultrafast 0.2ms MPRT and a 180Hz refresh rate, this monitor ensures smooth gameplay. Armed with Adaptive Sync you can make split second decisions and forget about ghosting effects or smearing issues. The ability to adjust brightness and the dark shades with the Black Tuner delivers greater viewing performance in shadowed areas and the IPS panel technology guarantees superb image quality.

Available also with height adjustable stand :  $\underline{G-Master}$   $\underline{GB2770HSU-B6}$   $\underline{(1920x1080)}$  and  $\underline{G-Master}$   $\underline{GB2770QSU-B6}$   $\underline{(2560x1440)}$ 

### 180Hz & 0.2ms MPRT

With 180Hz refresh rate and 0.2ms MPRT response time the force is with you! Make split second decisions and be sure the image on the screen is always sharp and smooth.

| Diagonal             | 27", 68.6cm                                                           |
|----------------------|-----------------------------------------------------------------------|
| Panel                | Fast IPS                                                              |
| Native resolution    | 1920 x 1080 @180Hz (2.1 megapixel Full HD, DisplayPort)               |
| Aspect ratio         | 16:9                                                                  |
| Panel brightness     | 300 cd/m <sup>2</sup>                                                 |
| Static contrast      | 1000:1                                                                |
| Advanced contrast    | 80M:1                                                                 |
| Response time (MPRT) | 0.2ms                                                                 |
| Viewing zone         | horizontal/vertical: 178°/178°, right/left: 89°/89°, up/down: 89°/89° |
| Colour support       | 16.7mln 8bit                                                          |
| Horizontal Sync      | 30 - 225kHz                                                           |
| Viewable area W x H  | 596.7 x 335.7mm, 20.7 x 11.7"                                         |
| Pixel pitch          | 0.311mm                                                               |
| Colour               | matte, black                                                          |