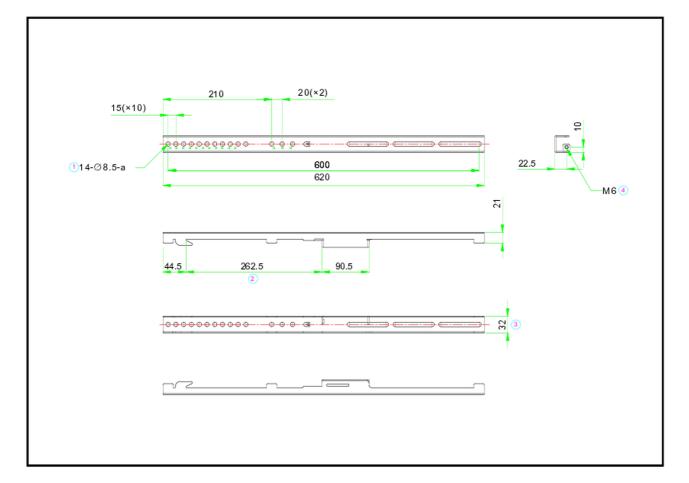

## 01 DIMENSIONS / WEIGHT

| Product dimensions W x H x D | 1540 x 25 x 25mm |
|------------------------------|------------------|
| Box dimensions W x H x D     | 1590 x 50 x 25mm |
| Weight (without box)         | 4.5kg            |
| Weight (with box)            | 4.9kg            |
| EAN code                     | 4948570033317    |