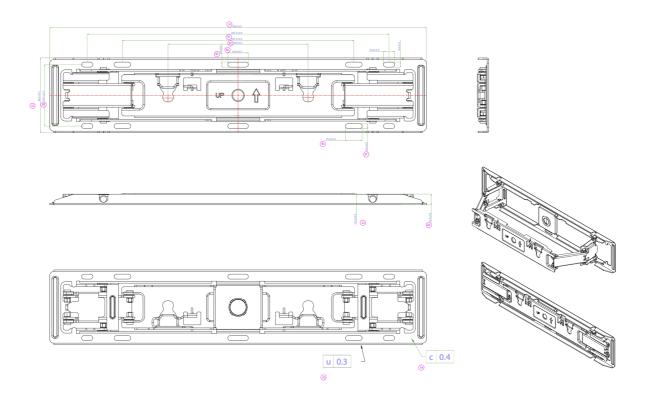

## 03 DIMENSIONS / WEIGHT

| Product dimensions W x H x D | 484 x 96.2 x 14.5mm |
|------------------------------|---------------------|
| Box dimensions W x H x D     | 636 x 195 x 247mm   |
| Weight (without box)         | 1.2kg               |
| Weight (with box)            | 1.6kg               |
| EAN code                     | 4048570033324       |