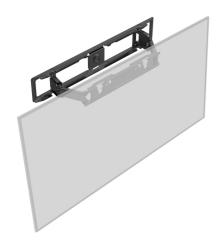

## Zero gap mounting bracket kit for the iiyama LH60 SIGNAGE SERIES (55" & 65")

With the easy and quick fixation system, this wall mount guarantees safe usage in environments like schools and other public utility buildings. The bracket can be used to install the display in landscape or portrait orientation.

This solution is compatible for the following iiyama models: ProLite <u>LH5560UHS-B1AG</u>, <u>LH6560UHS-B1AG</u>

Type Zero Gap Wall Mount, Landscape & Portrait installation

| Colour              | black          |
|---------------------|----------------|
| Number of screens   | 1              |
| Screen size         | 55" - 65"      |
| Max weight capacity | 30kg / monitor |