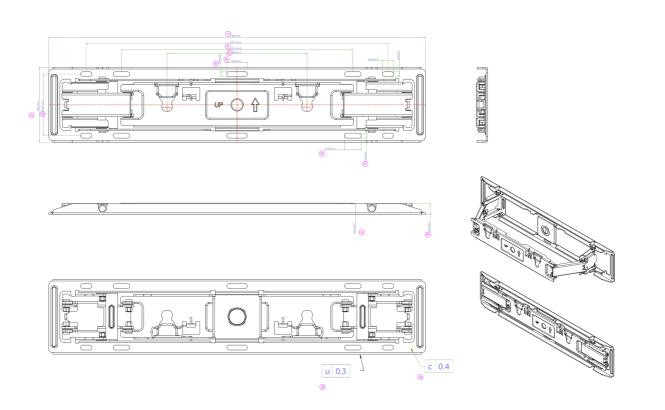

## 03 DIMENSIONS / WEIGHT

| Product dimensions W x H x D | 484 x 96.2 x 14.5mm |
|------------------------------|---------------------|
| Box dimensions W x H x D     | 636 x 195 x 247mm   |
| Weight (without box)         | 1.2kg               |
| Weight (with box)            | 1.6kg               |
| EAN code                     | 4048570033324       |