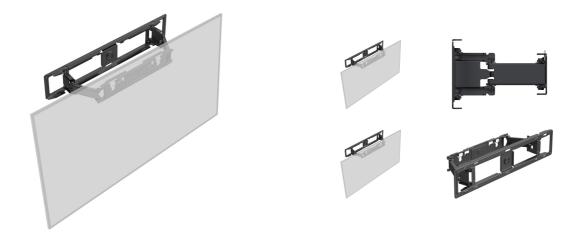

## Zero gap mounting bracket kit for the iiyama LH60 SIGNAGE SERIES (55" & 65")

With the easy and quick fixation system, this wall mount guarantees safe usage in environments like schools and other public utility buildings. The bracket can be used to install the display in landscape or portrait orientation.

This solution is compatible for the following iiyama models: ProLite <u>LH5560UHS-B1AG</u>, <u>LH6560UHS-B1AG</u>

Type Zero Gap Wall Mount, Landscape & Portrait installation

| Colour              | black          |
|---------------------|----------------|
| Number of screens   | 1              |
| Screen size         | 55" - 65"      |
| Max weight capacity | 30kg / monitor |