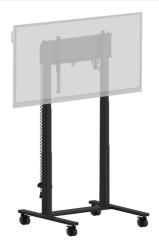

## Double column electric floor lift on wheels for monitors up to 98"

An anti-collision electric trolley for large format displays up to VESA 800x600mm. This product is unique because of its screen flexibility and installation ease, within just five steps the product is installed and ready for use in any meeting area.

This mobile stand with electrical 950mm height adjustment provides a continuous and silent adjustment, controlled directly from a compatible iiyama TE SERIES display or with the attached control pad. The 4-inch muting castor omni directional wheels make it easy and save to move the car around. The integrated screen bracket supports most VESA patterns, making this floor lift suitable for every display up to 98" with a max. weight of 120kg.