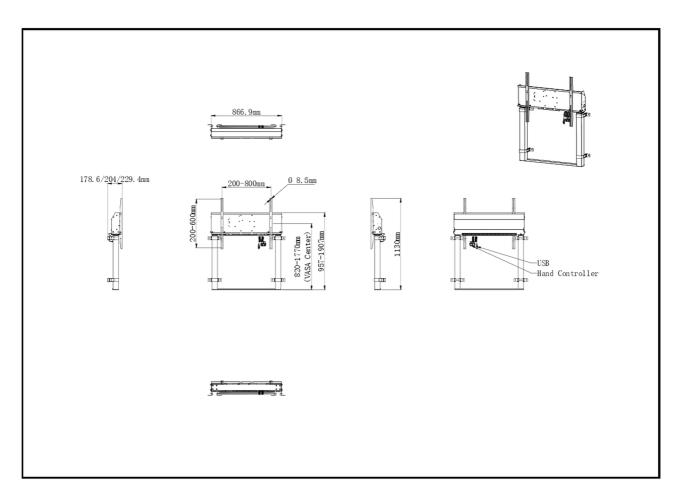

## TECHNICAL SPECIFICATION

| Туре                | White, 1.8m                                                                                                                            |
|---------------------|----------------------------------------------------------------------------------------------------------------------------------------|
| Number of screens   | 1                                                                                                                                      |
| Screen size         | 55" - 105"                                                                                                                             |
| Height adjustment   | 950mm, Centre of the screen is 812 - 1762mm                                                                                            |
| Max weight capacity | 120kg / monitor                                                                                                                        |
| VESA maximum        | 800 x 600mm                                                                                                                            |
| Extra               | For screens up to 98" (105" needs additional mounting kit - MD-ADAP001), cable management, customized cables (Power, USB, Control pad) |

## 02 DIMENSIONS / WEIGHT

| Product dimensions W x H x D | 886.9 x 1770 x 178.6229.4mm |
|------------------------------|-----------------------------|
| Box dimensions W x H x D     | 1132 x 182 x 754mm          |
| Weight (without box)         | 35.4kg                      |
| Weight (with box)            | 38kg                        |
| EAN code                     | 4948570033263               |