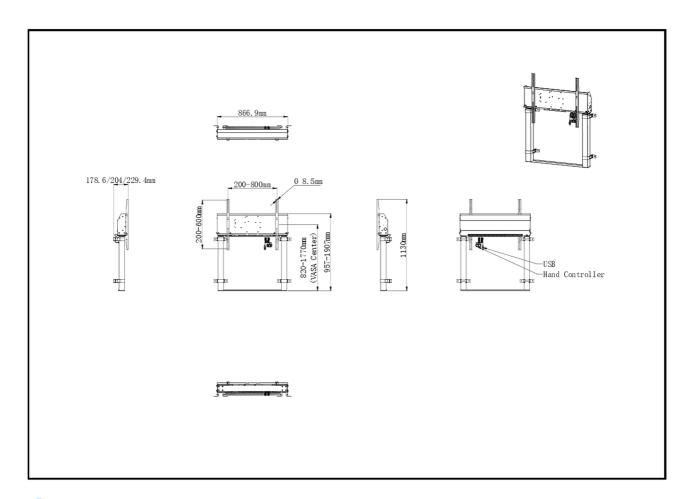

## TECHNICAL SPECIFICATION

| Туре                | White, 1.8m                                                                                                                            |
|---------------------|----------------------------------------------------------------------------------------------------------------------------------------|
| Number of screens   | 1                                                                                                                                      |
| Screen size         | 55" - 105"                                                                                                                             |
| Height adjustment   | 950mm, Centre of the screen is 812 - 1762mm                                                                                            |
| Max weight capacity | 120kg / monitor                                                                                                                        |
| VESA maximum        | 800 x 600mm                                                                                                                            |
| Extra               | For screens up to 98" (105" needs additional mounting kit - MD-ADAP001), cable management, customized cables (Power, USB, Control pad) |

## 02 DIMENSIONS / WEIGHT

| Product dimensions W x H x D | 886.9 x 1770 x 178.6229.4mm |
|------------------------------|-----------------------------|
| Box dimensions W x H x D     | 1132 x 182 x 754mm          |
| Weight (without box)         | 35.4kg                      |
| Weight (with box)            | 38kg                        |
| EAN code                     | 4948570033263               |