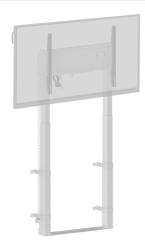

## Single column electric floor lift for monitors up to 98"

This fixed on-floor and wall single-column electric lift stand is a perfect solution for 55"-98" displays. It's suitable with screens up to VESA 800x600mm and up to 120kg. Equipped with an easy mount, based on "pull and release" brackets and a wired remote, it is a perfect solution for displays placed in classrooms or conference rooms.

This column is a perfect match for the ijyama TE12, TE14 and TE18 SERIES IFP - Interactive Displays allowing users to control the height from the screen itself. With the option to save 2 height level pre-sets, different users can quickly adjust the screen position to their needs.

\*To mount a 105" display you need the additional mounting kit MD-ADAP001