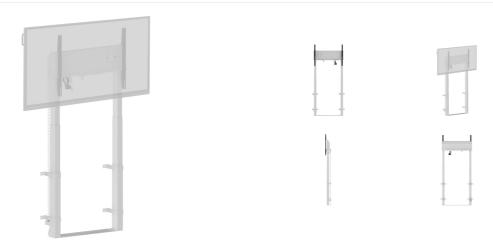

## Single column electric floor lift for monitors up to 98"

This fixed on-floor and wall single-column electric lift stand is a perfect solution for 55"-98" displays. It's suitable with screens up to VESA 800x600mm and up to 120kg. Equipped with an easy mount, based on "pull and release" brackets and a wired remote, it is a perfect solution for displays placed in classrooms or conference rooms.

This column is a perfect match for the iiyama TE12, TE14 and TE18 SERIES iLFDs allowing users to control the height from the screen itself. With the option to save 2 height level pre-sets, different users can quickly adjust the screen position to their needs. The 4-inch muting castor omni directional wheels make it easy and save to move the car around.