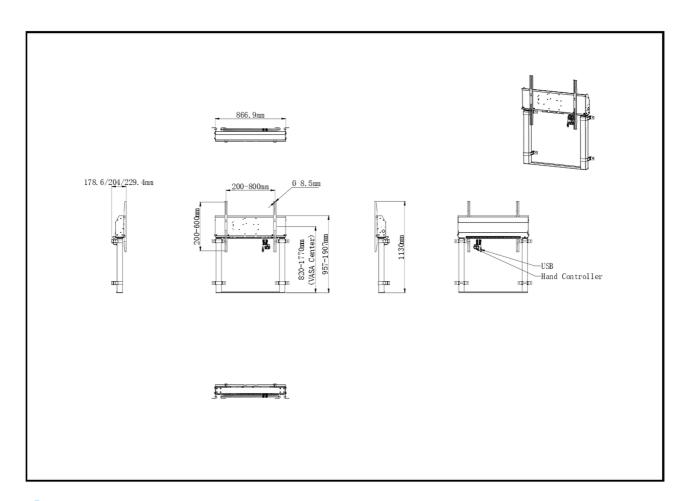

## TECHNICAL SPECIFICATION

| Туре                | White, 1.8m                                                                                                                            |
|---------------------|----------------------------------------------------------------------------------------------------------------------------------------|
| Number of screens   | 1                                                                                                                                      |
| Screen size         | 55" - 105"                                                                                                                             |
| Height adjustment   | 950mm, Centre of the screen is 812 - 1762mm                                                                                            |
| Max weight capacity | 120kg / monitor                                                                                                                        |
| VESA maximum        | 800 x 600mm                                                                                                                            |
| Extra               | For screens up to 98" (105" needs additional mounting kit - MD-ADAP001), cable management, customized cables (Power, USB, Control pad) |

## 02 DIMENSIONS / WEIGHT

| Product dimensions W x H x D | 886.9 x 1770 x 178.6229.4mm |
|------------------------------|-----------------------------|
| Box dimensions W x H x D     | 1132 x 182 x 754mm          |
| Weight (without box)         | 35.4kg                      |
| Weight (with box)            | 38kg                        |
| EAN code                     | 4948570033263               |