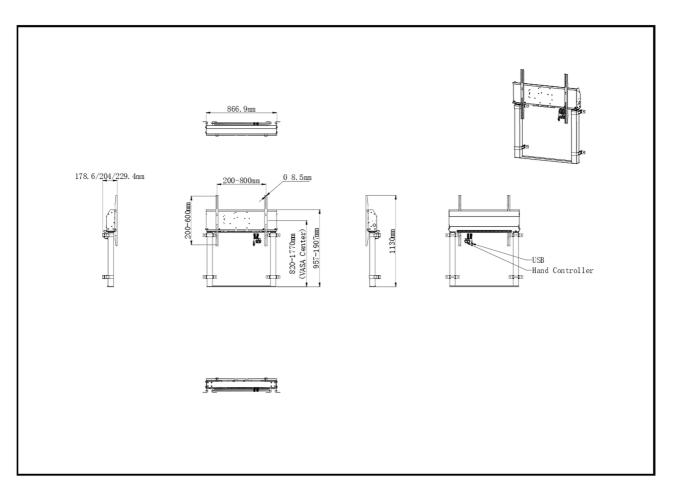

## TECHNICAL SPECIFICATION

| Туре                | White, 1.8m                                                                                                                            |
|---------------------|----------------------------------------------------------------------------------------------------------------------------------------|
| Number of screens   | 1                                                                                                                                      |
| Screen size         | 55" - 105"                                                                                                                             |
| Height adjustment   | 950mm, Centre of the screen is 812 - 1762mm                                                                                            |
| Max weight capacity | 120kg / monitor                                                                                                                        |
| VESA maximum        | 800 x 600mm                                                                                                                            |
| Extra               | For screens up to 98" (105" needs additional mounting kit - MD-ADAP001), cable management, customized cables (Power, USB, Control pad) |

## 02 DIMENSIONS / WEIGHT

| Product dimensions W x H x D | 886.9 x 1770 x 178.6229.4mm |
|------------------------------|-----------------------------|
| Box dimensions W x H x D     | 1132 x 182 x 754mm          |
| Weight (without box)         | 35.4kg                      |
| Weight (with box)            | 38kg                        |
| EAN code                     | 4948570033263               |