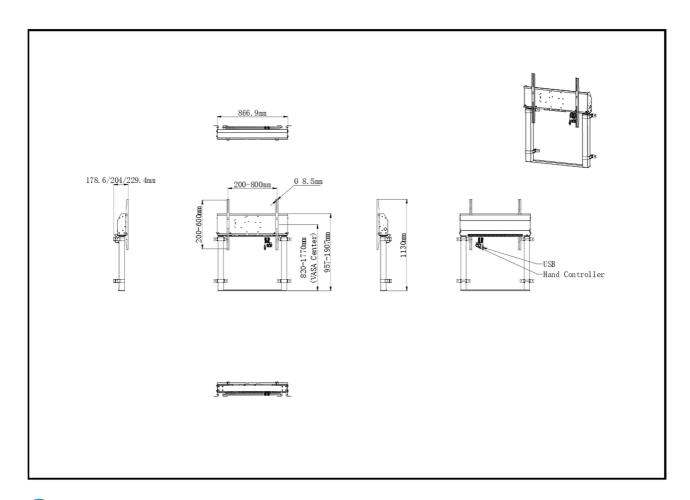

## TECHNICAL SPECIFICATION

| Туре                | White, 1.8m                                                                                                                            |
|---------------------|----------------------------------------------------------------------------------------------------------------------------------------|
| Number of screens   | 1                                                                                                                                      |
| Screen size         | 55" - 105"                                                                                                                             |
| Height adjustment   | 950mm, Centre of the screen is 812 - 1762mm                                                                                            |
| Max weight capacity | 120kg / monitor                                                                                                                        |
| VESA maximum        | 800 x 600mm                                                                                                                            |
| Extra               | For screens up to 98" (105" needs additional mounting kit - MD-ADAP001), cable management, customized cables (Power, USB, Control pad) |

## 02 DIMENSIONS / WEIGHT

| Product dimensions W x H x D | 886.9 x 1770 x 178.6229.4mm |
|------------------------------|-----------------------------|
| Box dimensions W x H x D     | 1132 x 182 x 754mm          |
| Weight (without box)         | 35.4kg                      |
| Weight (with box)            | 38kg                        |
| EAN code                     | 4948570033263               |