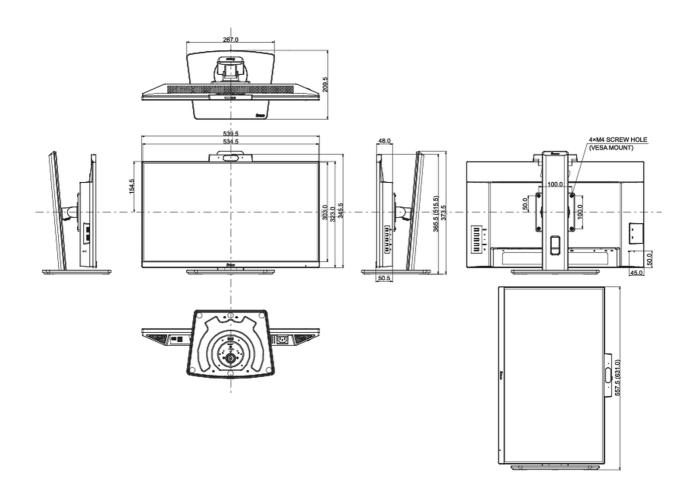

# DIMENSIONS / WEIGHT

| Product dimensions W x H x D | 539.5 x 365.5 (515.5) x 209.5mm |
|------------------------------|---------------------------------|
| Box dimensions W x H x D     | 610 x 410 x 159mm               |
| Weight (without box)         | 5kg                             |
| Weight (with box)            | 6.6kg                           |
| EAN code                     | 4948570123186                   |

## MECHANICAL

| Display position adjustments | height, swivel, tilt, pivot (rotation both sides) |
|------------------------------|---------------------------------------------------|
| Height adjustment            | 150mm                                             |
| Rotation (PIVOT function)    | 90°                                               |
| Swivel stand                 | 90°; 45° left; 45° right                          |
| Tilt angle                   | 23° up; 5° down                                   |

| VESA mounting           | 100 x 100mm |
|-------------------------|-------------|
| Cable management system | yes         |