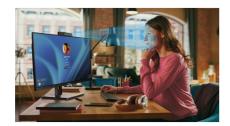

The XUB2490HSUH is a first-rate 24" desktop monitor designed for both professional and personal use. The IPS matrix ensures precise and consistent colour reproduction, delivering stunning visuals with wide viewing angles. Featuring a Blue Light Reducer and flicker-free LCD technology, it reduces eye strain, providing a comfortable viewing experience. Equipped with a 150mm height-adjustable stand offering pivot and swivel functions, it allows for easy customization of screen position to suit your preferences. Moreover, it boasts a built-in 1080p autofocus webcam and microphone compliant with Windows Hello, adding convenience and security to your workspace.

#### Windows Hello webcam

The built-in web camera with microphone and autofocus guarantees seamless compatibility with any video or web conferencing platform. Compliance with Windows Hello allows users to sign in to their devices using biometric authentication methods. It provides a convenient and secure way to access devices and applications without the need for passwords.