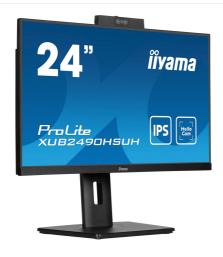

The XUB2490HSUH is a first-rate 24" desktop monitor designed for both professional and personal use. The IPS matrix ensures precise and consistent colour reproduction, delivering stunning visuals with wide viewing angles. Featuring a Blue Light Reducer and flicker-free LCD technology, it reduces eye strain, providing a comfortable viewing experience. Equipped with a 150mm height-adjustable stand offering pivot and swivel functions, it allows for easy customization of screen position to suit your preferences. Moreover, it boasts a built-in 1080p autofocus webcam and microphone compliant with Windows Hello, adding convenience and security to your workspace.

#### Windows Hello webcam

The built-in web camera with microphone and autofocus guarantees seamless compatibility with any video or web conferencing platform. Compliance with Windows Hello allows users to sign in to their devices using biometric authentication methods. It provides a convenient and secure way to access devices and applications without the need for passwords.

#### **IPS Technology**

IPS technology offers higher contrast, darker blacks and much better viewing angles than standard TN technology. The screen will look good no matter what angle you look at it.