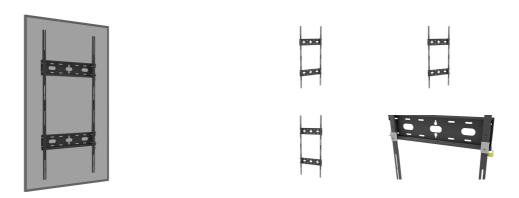

## Universal wall mount, up to VESA 600x1500mm, max. 125kg

With the easy and quick fixation system, this wall mount guarantees safe usage in environments like schools and other public utility buildings for 105" displays in portrait orientation.