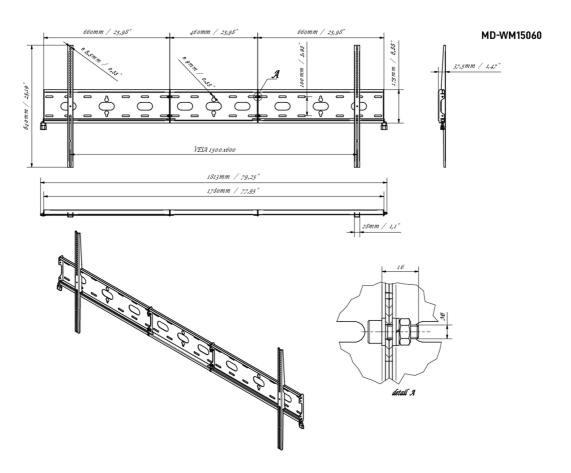

## 03 DIMENSIONS / WEIGHT

Product dimensions W x H x D

1813 x 640 x 37.5mm

**EAN code** 5902841101234

All trademarks and registered trademarks acknowledged. E & O E. Specification subject to change without notice. All LCD's comply with ISO-9241-307:2008 in connection with pixel defects.

Type Wall Mount

Max weight capacity 125kg / monitor

VESA minimum 100 x 100mm

VESA maximum 1500 x 600mm