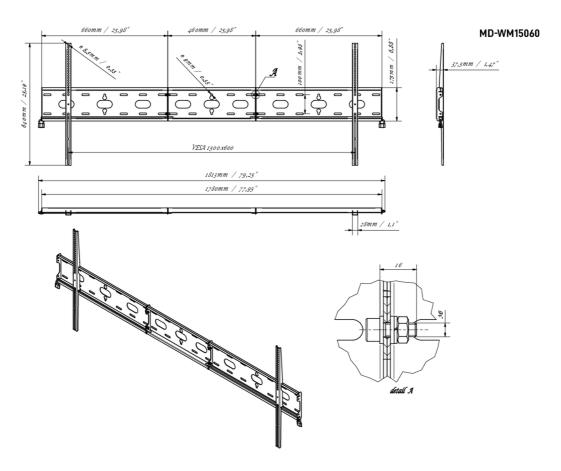

## 03 DIMENSIONS / WEIGHT

Product dimensions W x H x D

1813 x 640 x 37.5mm

**EAN code** 5902841101234

All trademarks and registered trademarks acknowledged. E & O E. Specification subject to change without notice. All LCD's comply with ISO-9241-307:2008 in connection with pixel defects.