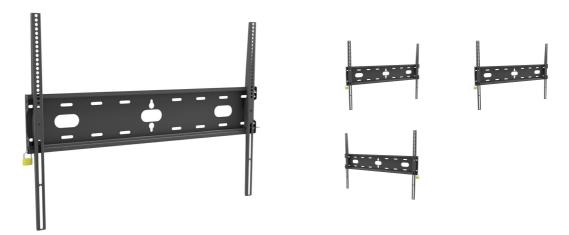

#### Universal wall mount, up to VESA 800x600mm, max. 125kg

With the easy and quick fixation system, this wall mount guarantees safe usage in environments like schools and other public utility buildings.