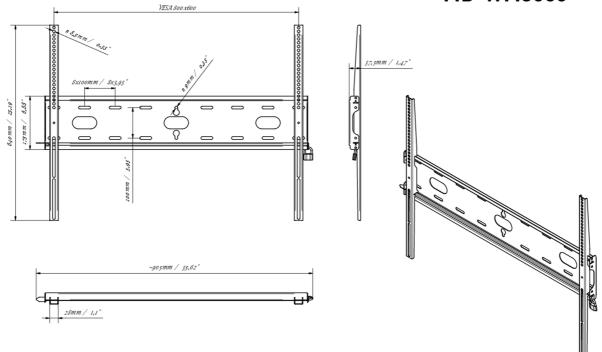

### 03 DIMENSIONS / WEIGHT

| Product dimensions W x H x D | 860 x 640 x 37.5mm |
|------------------------------|--------------------|
| Box dimensions W x H x D     | 930 x 220 x 40mm   |
| Weight (without box)         | 3.3kg              |
| Weight (with box)            | 4kg                |
| EAN code                     | 5902841107380      |