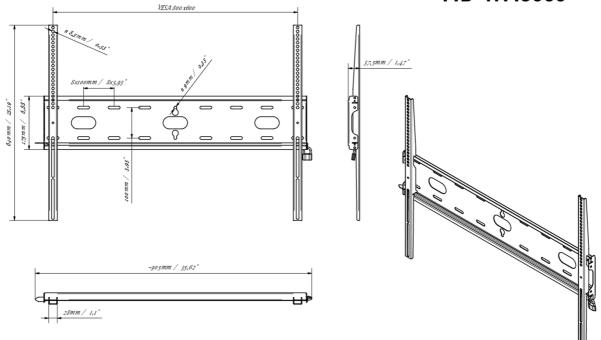

### 03 DIMENSIONS / WEIGHT

| Product dimensions W x H x D | 860 x 640 x 37.5mm |
|------------------------------|--------------------|
| Box dimensions W x H x D     | 930 x 220 x 40mm   |
| Weight (without box)         | 3.3kg              |
| Weight (with box)            | 4kg                |
| EAN code                     | 5902841107380      |