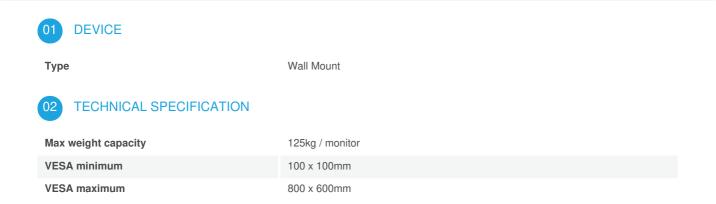

#### Universal wall mount, up to VESA 800x600mm, max. 125kg

With the easy and quick fixation system, this wall mount guarantees safe usage in environments like schools and other public utility buildings.