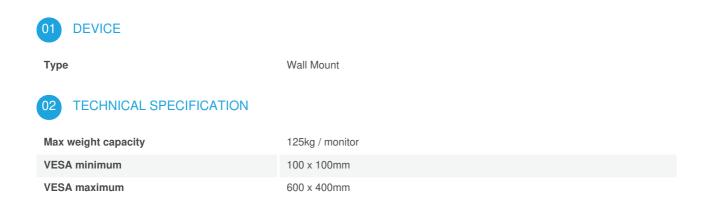

## MD-WM6040

### Universal wall mount, up to VESA 600x400mm, max. 125kg

With the easy and quick fixation system, this wall mount guarantees safe usage in environments like schools and other public utility buildings.