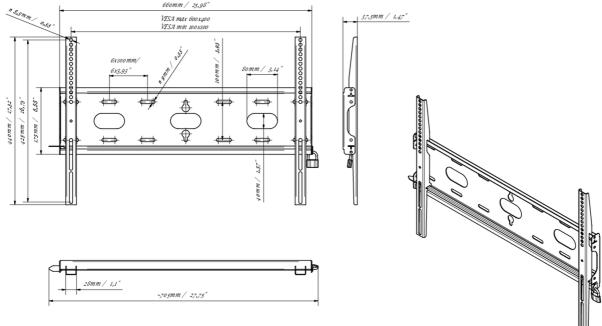

#### 03 DIMENSIONS / WEIGHT

| Product dimensions W x H x D | 660 x 440 x 37.5mm |
|------------------------------|--------------------|
| Box dimensions W x H x D     | 690 x 220 x 40mm   |
| Weight (without box)         | 2.3kg              |
| Weight (with box)            | 3kg                |
| EAN code                     | 5902841107106      |