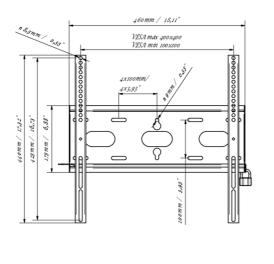

### 03 DIMENSIONS / WEIGHT

| Product dimensions W x H x D | 460 x 440 x 37.5mm |
|------------------------------|--------------------|
| Box dimensions W x H x D     | 205 x 505 x 38mm   |
| Weight (without box)         | 1.8kg              |
| Weight (with box)            | 2.5kg              |
| EAN code                     | 5902841107281      |