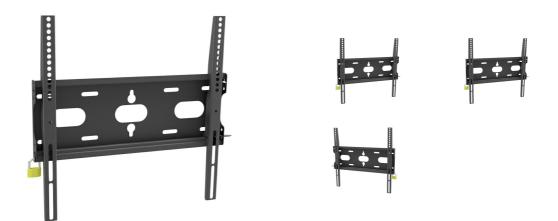

### Universal wall mount, up to VESA 400x400mm, max. 125kg

With the easy and quick fixation system, this wall mount guarantees safe usage in environments like schools and other public utility buildings.