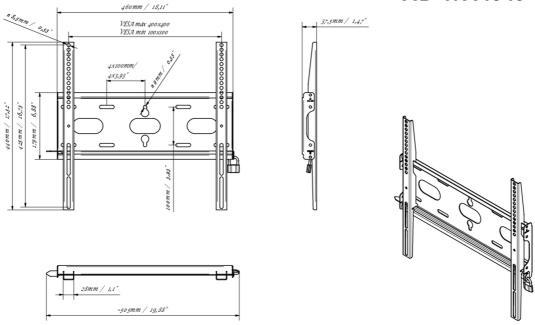

### 03 DIMENSIONS / WEIGHT

| Product dimensions W x H x D | 460 x 440 x 37.5mm |
|------------------------------|--------------------|
| Box dimensions W x H x D     | 205 x 505 x 38mm   |
| Weight (without box)         | 1.8kg              |
| Weight (with box)            | 2.5kg              |
| EAN code                     | 5902841107281      |