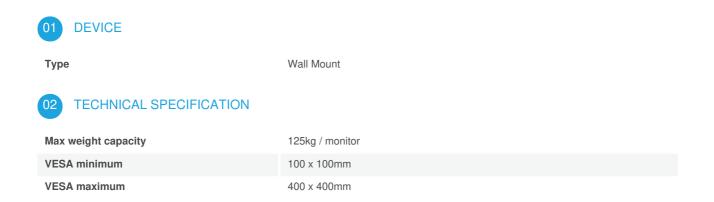

### 03 DIMENSIONS / WEIGHT

| Product dimensions W x H x D | 460 x 440 x 37.5mm |
|------------------------------|--------------------|
| Box dimensions W x H x D     | 205 x 505 x 38mm   |
| Weight (without box)         | 1.8kg              |
| Weight (with box)            | 2.5kg              |
| EAN code                     | 5902841107281      |