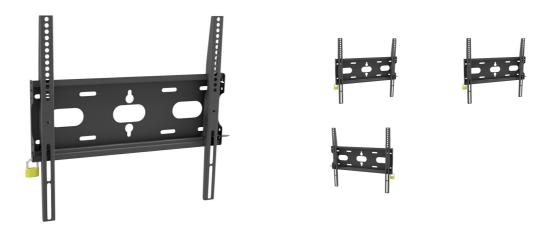

#### Universal wall mount, up to VESA 400x400mm, max. 125kg

With the easy and quick fixation system, this wall mount guarantees safe usage in environments like schools and other public utility buildings.

Type Wall Mount