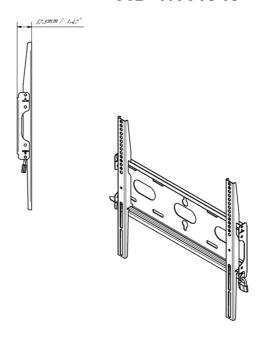

## 03 DIMENSIONS / WEIGHT

| Product dimensions W x H x D | 460 x 440 x 37.5mm |
|------------------------------|--------------------|
| Box dimensions W x H x D     | 205 x 505 x 38mm   |
| Weight (without box)         | 1.8kg              |
| Weight (with box)            | 2.5kg              |
| EAN code                     | 5902841107281      |