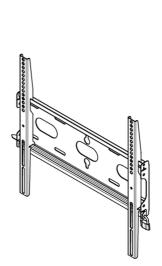

#### Universal wall mount, up to VESA 400x400mm, max. 125kg

With the easy and quick fixation system, this wall mount guarantees safe usage in environments like schools and other public utility buildings.

Type Wall Mount