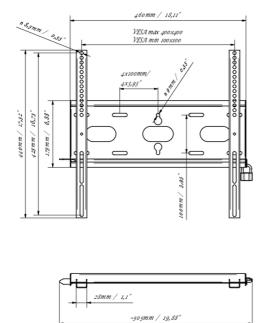

## 02 TECHNICAL SPECIFICATION

 Max weight capacity
 125kg / monitor

 VESA minimum
 100 x 100mm

 VESA maximum
 400 x 400mm

## 03 DIMENSIONS / WEIGHT

| Product dimensions W x H x D | 460 x 440 x 37.5mm |
|------------------------------|--------------------|
| Box dimensions W x H x D     | 205 x 505 x 38mm   |
| Weight (without box)         | 1.8kg              |
| Weight (with box)            | 2.5kg              |
| EAN code                     | 5902841107281      |