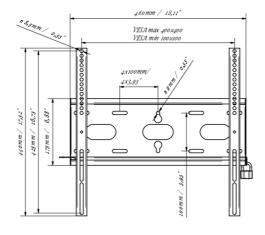

## 03 DIMENSIONS / WEIGHT

| Product dimensions W x H x D | 460 x 440 x 37.5mm |
|------------------------------|--------------------|
| Box dimensions W x H x D     | 205 x 505 x 38mm   |
| Weight (without box)         | 1.8kg              |
| Weight (with box)            | 2.5kg              |
| EAN code                     | 5902841107281      |