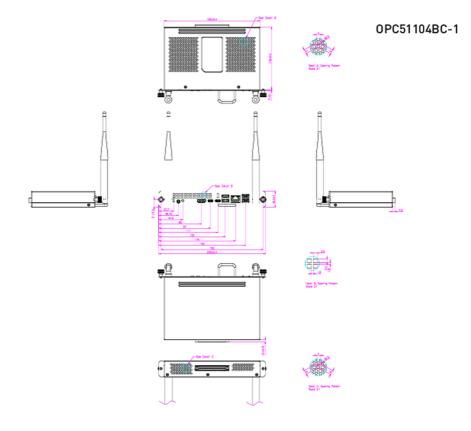

### 02 POWER MANAGEMENT

Power usage

95W typical, 0.5W stand by

Product dimensions W x H x D

180 x 30 x 119mm