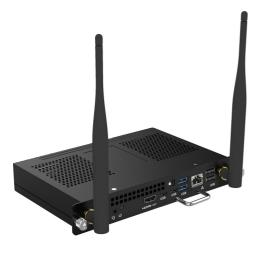

## An Intel® i5 OPS slot PC with Windows® 11 IoT Enterprise and TPM 2.0 (Trusted Platform Module)

This mini OPS PC with Intel® Core<sup>™</sup> i5 inside turns your iiyama (interactive) large format display into a stand-alone solution. It comes equipped with a powerful Intel® processor with integrated Ultra HD graphics and a fast SSD drive. No hassle with cables and having to mount a PC at the back of the monitor or on a floor lift. The OPC51104BC-1 is also very quiet with a noise level below 34dB at 100% CPU load at 1meter distance. Simply slide in the iiyama OPS slot PC and get started right away.

#### DEVICE

| Туре             | OPS slot PC                                               |
|------------------|-----------------------------------------------------------|
| CPU              | Intel® Core™ i5-11300H, TPM 2.0 (Trusted Platform Module) |
| RAM              | 8GB DDR4                                                  |
| SSD              | 256GB M.2                                                 |
| Graphics         | Integrated Intel® Iris® Xe                                |
| Chipset          | Intel®                                                    |
| Sound card       | Integrated High Definition Audio Stereo                   |
| Network          | 10/100/1000M Adapter                                      |
| WiFi             | 802.11 a/b/g/n/ac/ax (M.2 NVME)                           |
| Bluetooth        | 4 ~ 5.2                                                   |
| Operating system | Windows 11 IoT Enterprise                                 |
| LAN (RJ45)       | x1                                                        |
| USB              | 3.0 x2, 2.0 x2, 3.2 (Type C) x1                           |
| HDMI Out         | x1 (2.0)                                                  |
| Microphone In    | x1 (mic and headset combo)                                |