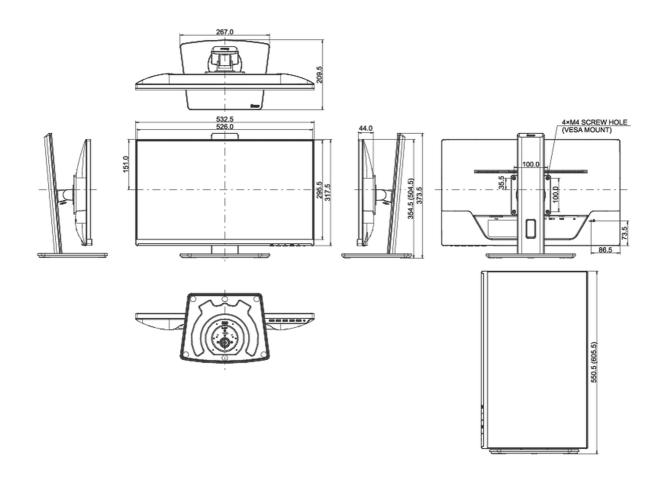

### MECHANICAL

| Display position adjustments | height, swivel, tilt, pivot (rotation both sides) |
|------------------------------|---------------------------------------------------|
| Height adjustment            | 150mm                                             |
| Rotation (PIVOT function)    | 90°                                               |
| Swivel stand                 | 90°; 45° left; 45° right                          |
| Tilt angle                   | 23° up; 5° down                                   |
| VESA mounting                | 100 x 100mm                                       |
| Cable management system      | yes                                               |

## 08 DIMENSIONS / WEIGHT

| Product dimensions W x H x D | 532.5 x 354.5 (504.5) x 209.5mm |
|------------------------------|---------------------------------|
| Box dimensions W x H x D     | 615 x 418 x 160mm               |
| Weight (without box)         | 5.1kg                           |
| Weight (with box)            | 6kg                             |
| FAN code                     | 4948570121434                   |