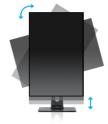

#### HAS (150mm) + Pivot (rotation both sides)

With a height adjustable stand you will create an ergonomic work posture and position that meets all health and safety requirements. This will not only prevent any health issues but will also increase your productivity. The pivot function allows the screen to rotate from landscape to portrait orientation. This functionality can be useful if the application requires more height than width.

### MECHANICAL

| Display position adjustments | height, swivel, tilt, pivot (rotation both sides) |
|------------------------------|---------------------------------------------------|
| Height adjustment            | 150mm                                             |
| Rotation (PIVOT function)    | 90°                                               |
| Swivel stand                 | 90°; 45° left; 45° right                          |
| Tilt angle                   | 23° up; 5° down                                   |
| VESA mounting                | 100 x 100mm                                       |
| Cable management system      | yes                                               |