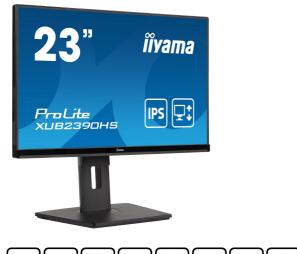

#### 23" IPS monitor with and height adjustable stand

ProLite XUB2390HS is a 23" LED monitor equipped with IPS panel technology, offering accurate and consistent colour reproduction with wide viewing angles and a fast response time. The XUB2390HS has a truly ergonomic stand including a 150mm height-adjustment, featuring pivot and swivel functions whilst guaranteeing superb performance for photographic design, web design and standard office use. It's the perfect choice for multi-monitor applications.

#### **IPS**

IPS displays are best known for wide viewing angles and natural, highly accurate colours. They are especially suited for colour-critical applications.

#### HAS (150mm) + Pivot (rotation both sides)

With a height adjustable stand you will create an ergonomic work posture and position that meets all health and safety requirements. This will not only prevent any health issues but will also increase your productivity. The pivot function allows the screen to rotate from landscape to portrait orientation. This functionality can be useful if the application requires more height than width.