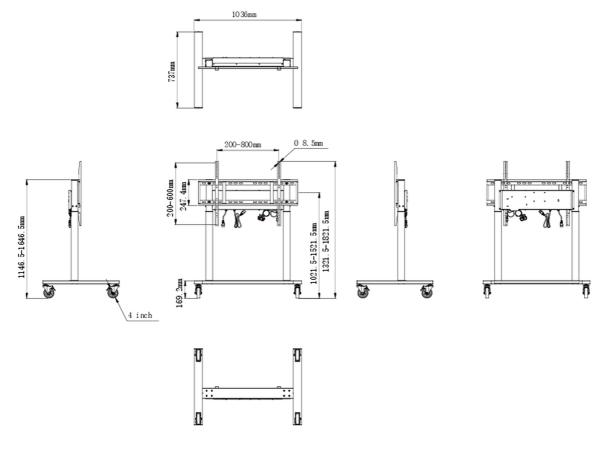

## 01 TECHNIKAI PARAMÉTEREK

| Magasság beállítása  | 500mm, Centre of the screen is 1021.5 - 1521.5mm                                          |
|----------------------|-------------------------------------------------------------------------------------------|
| Maximális teherbírás | 80kg / monitor                                                                            |
| VESA maximum         | 800 x 600mm                                                                               |
| Extra                | cable clips, customized cables (USB cable, remote controller, two power extension cables) |

## 02 MÉRETEK / SÚLY

| Termék méretei Sz x H x M | 1036 x 1298 to 1798 x 737mm |
|---------------------------|-----------------------------|
| Doboz mértei Sz x H x M   | 1123 x 1123 x 132mm         |
| Súly (doboz nélkül)       | 32.4kg                      |
| Súly (dobozzal)           | 37.1kg                      |
| EAN kód                   | 4948570033126               |