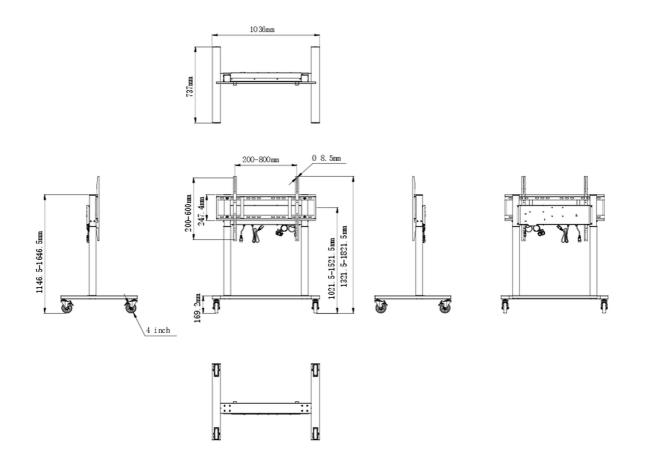

## 01 TECHNIKAI PARAMÉTEREK

| Magasság beállítása  | 500mm, Centre of the screen is 1021.5 - 1521.5mm                                          |
|----------------------|-------------------------------------------------------------------------------------------|
| Maximális teherbírás | 80kg / monitor                                                                            |
| VESA maximum         | 800 x 600mm                                                                               |
| Extra                | cable clips, customized cables (USB cable, remote controller, two power extension cables) |

## 02 MÉRETEK / SÚLY

| Termék méretei Sz x H x M | 1036 x 1298 to 1798 x 737mm |
|---------------------------|-----------------------------|
| Doboz mértei Sz x H x M   | 1123 x 1123 x 132mm         |
| Súly (doboz nélkül)       | 32.4kg                      |
| Súly (dobozzal)           | 37.1kg                      |
| EAN kód                   | 4948570033126               |