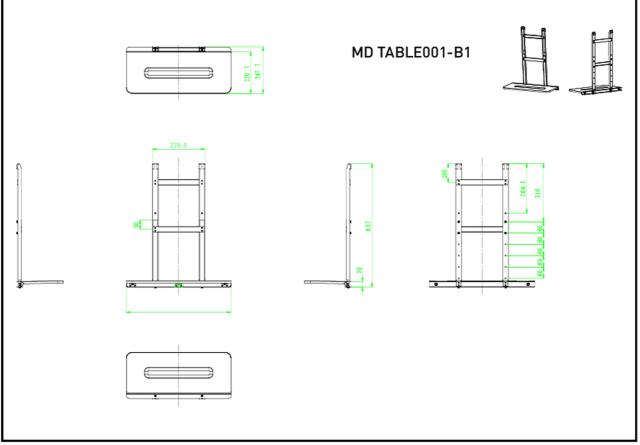

## Laptop shelf

This laptop shelf is an optional accessory compatible with the <u>MD WLIFT1021-B1</u>. Can be used to place a laptop in front of a large format display on a lift stand. It can support a computer with a maximum weight of up to 10kg.

## 01 TECHNICAL SPECIFICATION

Max weight capacity

10kg / monitor

4948570033119

03 RELATED INFORMATION

**Related products** 

MD WLIFT1021-B1

All trademarks and registered trademarks acknowledged. E & O E. Specification subject to change without notice. All LCD's comply with ISO-9241-307:2008 in connection with pixel defects.