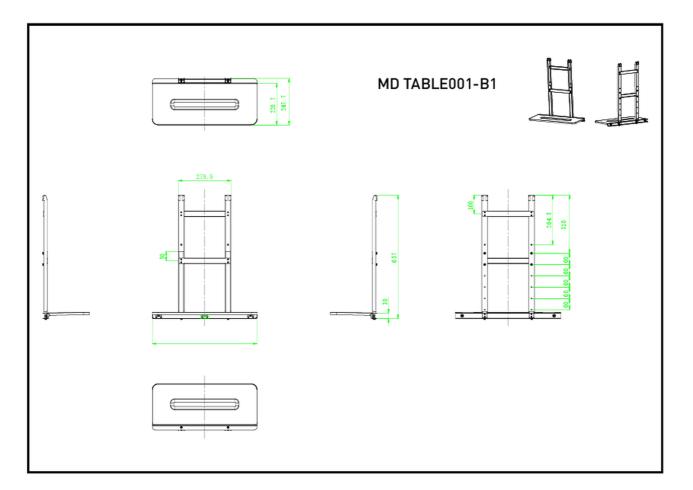

## Laptop shelf

This laptop shelf is an optional accessory compatible with the <u>MD WLIFT1021-B1</u>. Can be used to place a laptop in front of a large format display on a lift stand. It can support a computer with a maximum weight of up to 10kg.

## 01 TECHNICAL SPECIFICATION

Max weight capacity

10kg / monitor

4948570033119

03 RELATED INFORMATION

**Related products** 

MD WLIFT1021-B1

All trademarks and registered trademarks acknowledged. E & O E. Specification subject to change without notice. All LCD's comply with ISO-9241-307:2008 in connection with pixel defects.